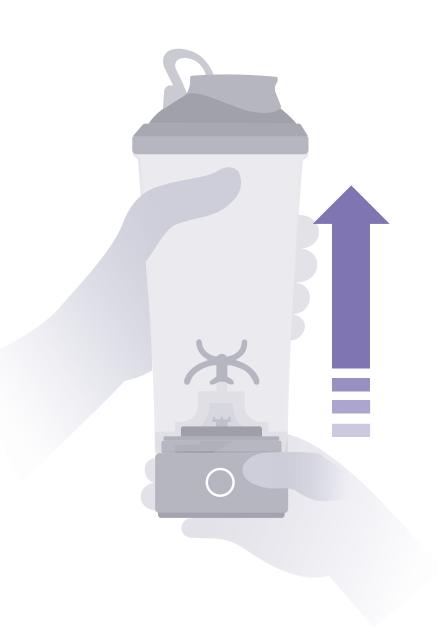

# IN THE BOX



# BASE INSTALLATION





# BASE DISMANTLING



# 

## **BUTTON OPERATIONS**

#### **CLICK** 30 sec mixing



**DOUBLE CLICK** 3 min mixing

LONG PRESS FOR 2 SEC display battery

CLICK DURING MIXING stop



vertical view

After unpacking, please make sure to fully charge the product before use. When charging. LED light of the base is on to show current battery level. After the battery is fully charged, all LED lights will be off.







Remove the base



Put the cup and lid upside down in the dishwasher





## TROUBLESHOOTING

- Unable to start mixing, one LED flashes for 3 times.
- No battery, please charge.
- Mixing power is weak or mixing stops suddenly, and all LEDs flash for 3 times.
- Low battery.
  Excessive protein powder.
  Improper base installation.
- The base and bottle cannot be assembled.
- Fore