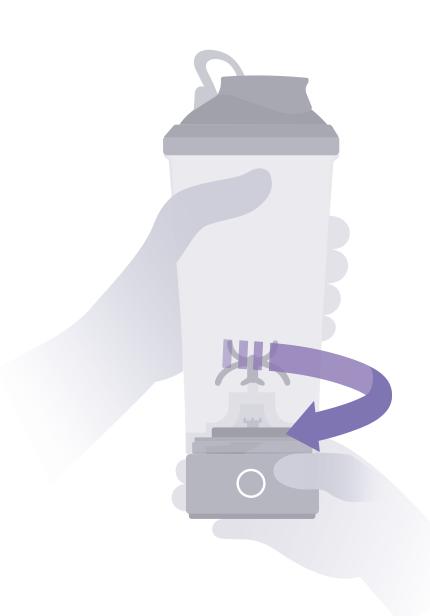

# IN THE BOX



# BASE INSTALLATION





# BASE DISMANTLING



# 

## **BUTTON OPERATIONS**

#### **CLICK** 30 sec mixing



**DOUBLE CLICK** 3 min mixing

LONG PRESS FOR 2 SEC display battery

CLICK DURING MIXING stop



vertical view

After unpacking, please make sure to fully charge the product before use. When charging. LED light of the base is on to show current battery level. After the battery is fully charged, all LED lights will be off.







Remove the base



Put the cup and lid upside down in the dishwasher





## TROUBLESHOOTING

- Unable to start mixing, one LED flashes for 3 times.
- No battery, please charge.
- Mixing power is weak or mixing stops suddenly, and all LEDs flash for 3 times.
- Low battery.
  Excessive protein powder.
  Improper base installation.
- The base and bottle cannot be assembled.
- Foreign matter in the notch.