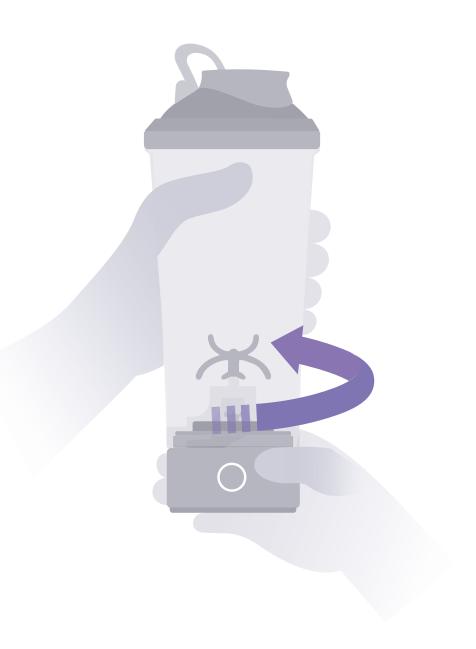

# IN THE BOX



# BASE INSTALLATION





# BASE DISMANTLING



# 

## **BUTTON OPERATIONS**

#### **CLICK** 30 sec mixing



**DOUBLE CLICK** 3 min mixing

LONG PRESS FOR 2 SEC display battery

CLICK DURING MIXING stop



vertical view

After unpacking, please make sure to fully charge the product before use. When charging. LED light of the base is on to show current battery level. After the battery is fully charged, all LED lights will be off.







Remove the base



Put the cup and lid upside down in the dishwasher





## TROUBLESHOOTING

- Unable to start mixing, one LED flashes for 3 times.
- No battery, please charge.
- Mixing power is weak or mixing stops suddenly, and all LEDs flash for 3 times.
- Low battery.
  Excessive protein powder.
  Improper base installation.
- The base and bottle cannot be assembled.
- Foreig