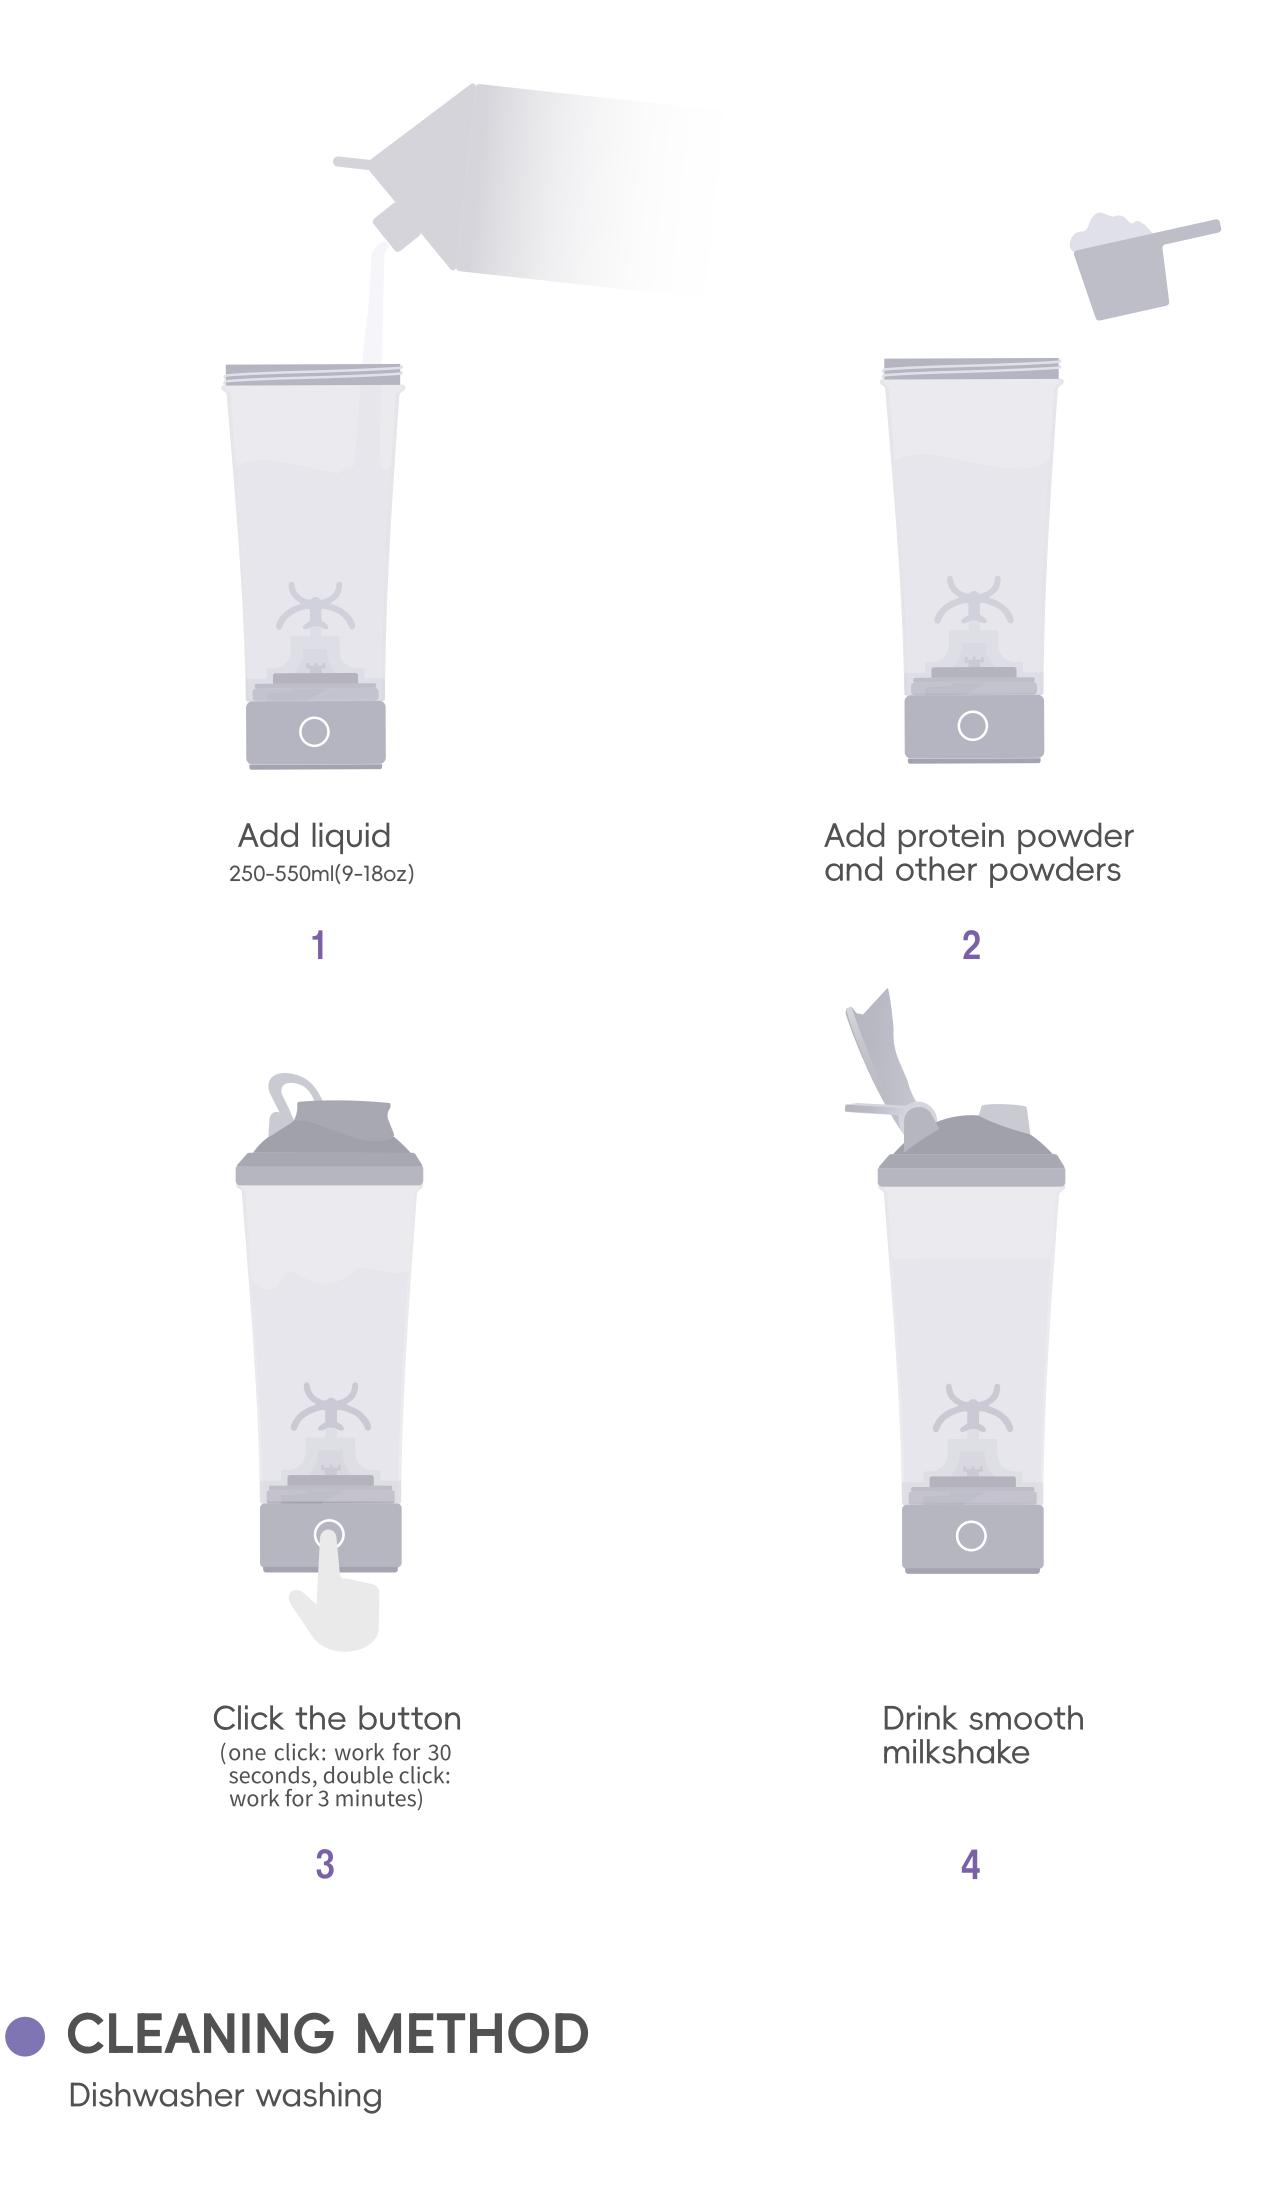

#### **CLICK** 30 sec mixing

**DOUBLE CLICK** 3 min mixing

LONG PRESS FOR 2 SEC display battery

CLICK DURING MIXING stop

vertical view

After unpacking, please make sure to fully charge the product before use. When charging. LED light of the base is on to show current battery level. After the battery is fully charged, all LED lights will be off.

Remove the base

Put the cup and lid upside down in the dishwasher