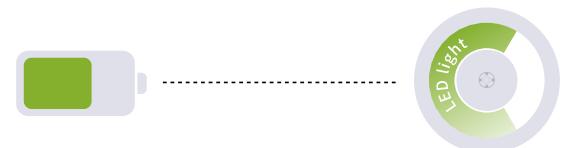

#### **CLICK** 30 sec mixing

**DOUBLE CLICK** 3 min mixing

LONG PRESS FOR 2 SEC display battery

CLICK DURING MIXING stop

vertical view

After unpacking, please make sure to fully charge the product before use. When charging. LED light of the base is on to show current battery level. After the battery is fully charged, all LED lights will be off.

**2.**When charging, LED indicator light will flash at current battery level, and all indicator lights are off after full charging.

**3.**At the end if mixing, if LED indicator lights turn off one after another, and the last LED light flashes quickly for 3 times , it means the battery should be charged.