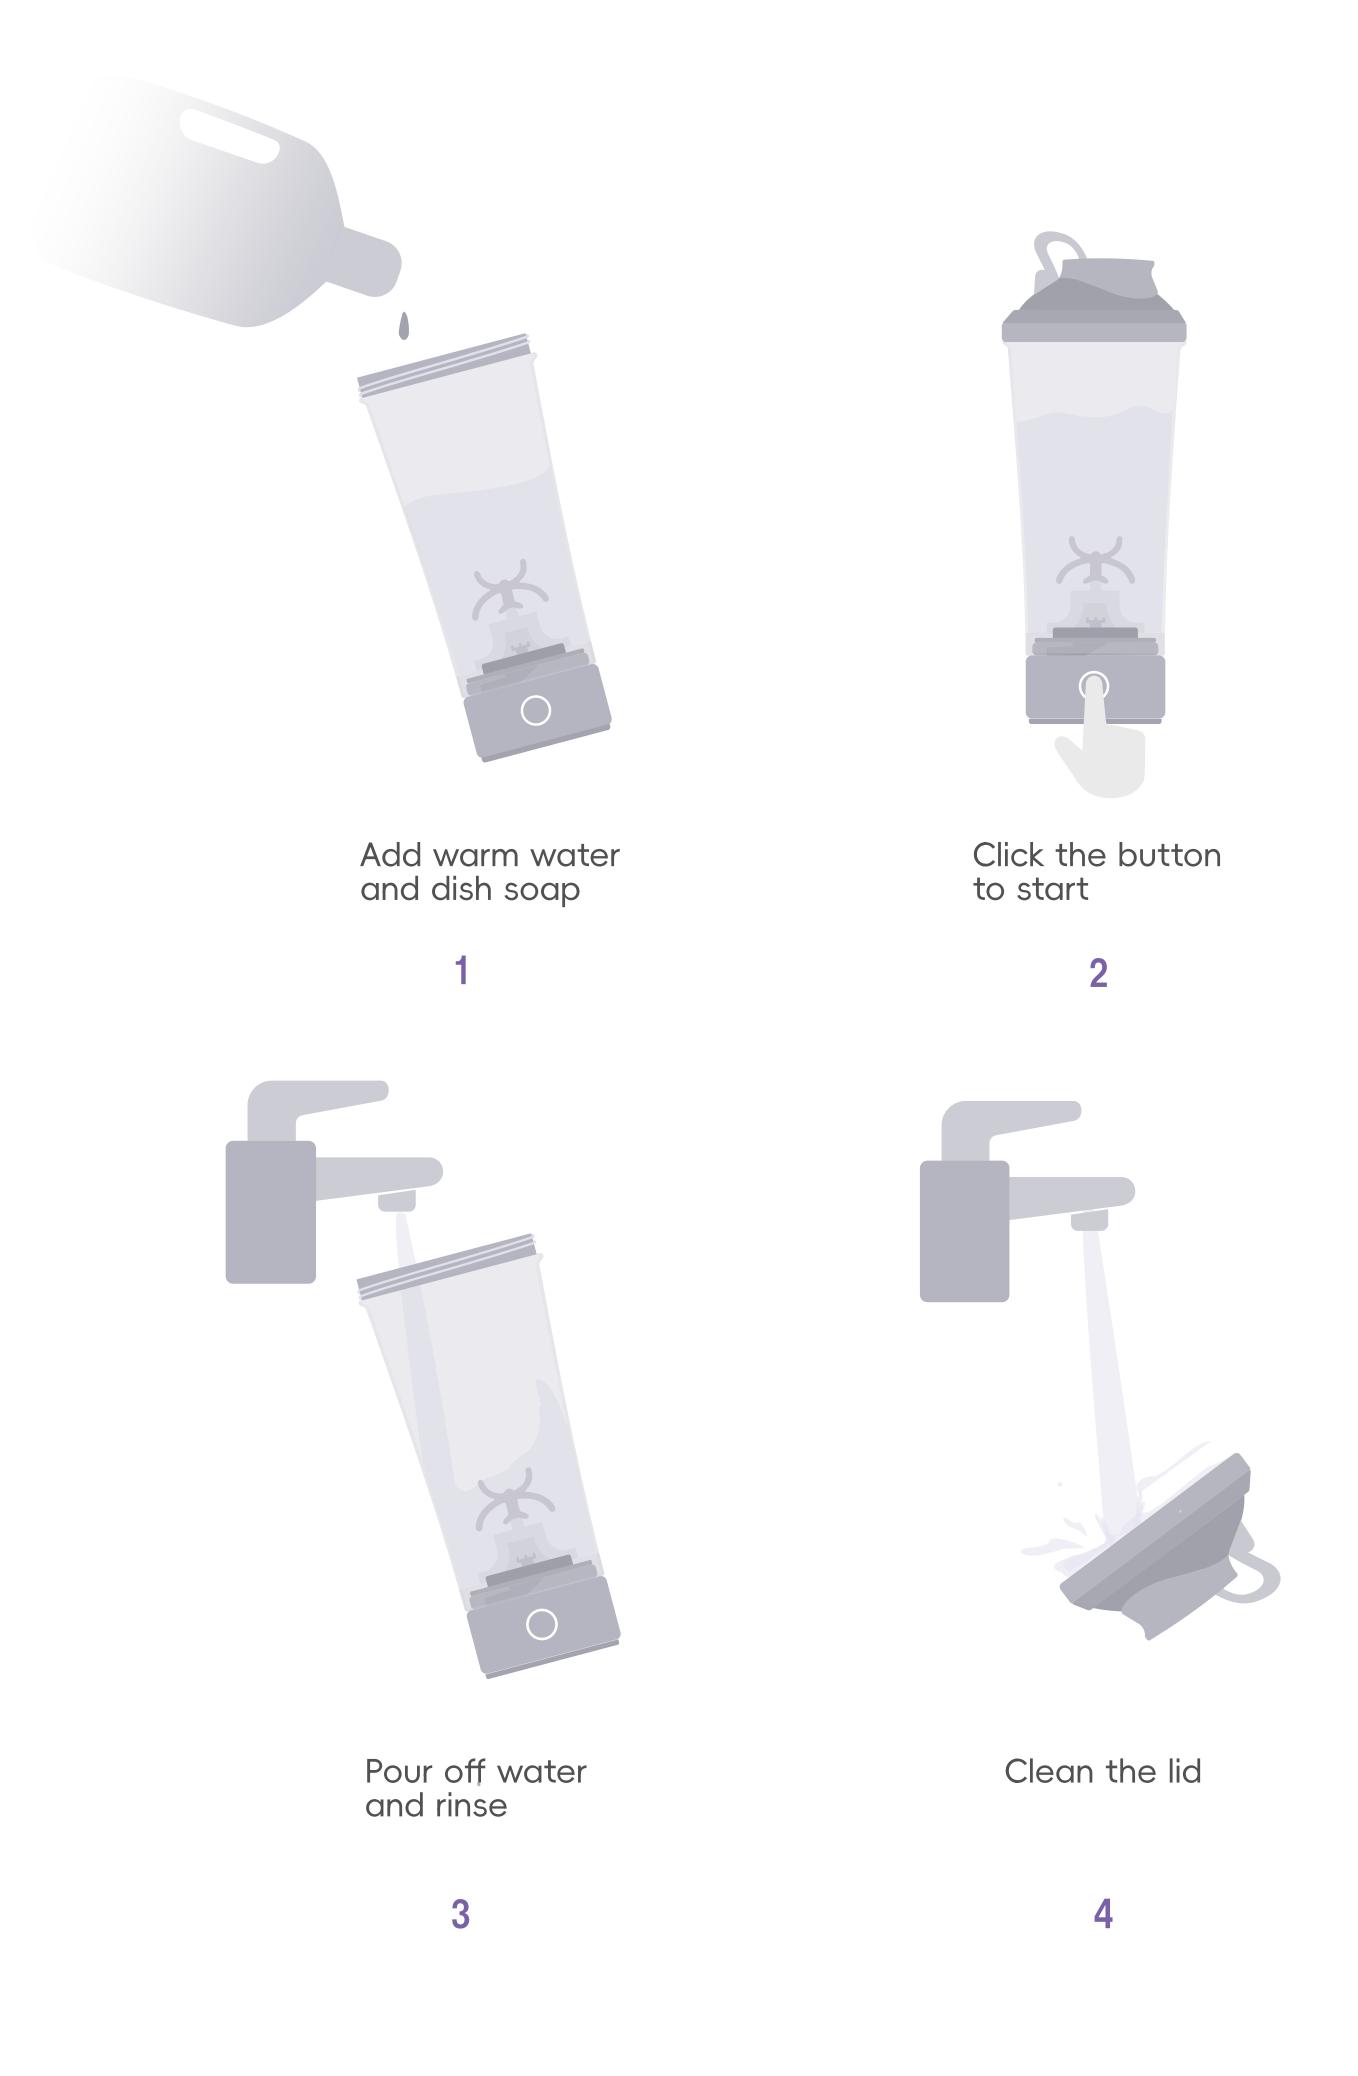

# IN THE BOX



# BASE INSTALLATION





# BASE DISMANTLING



# 

## **BUTTON OPERATIONS**

#### **CLICK** 30 sec mixing



**DOUBLE CLICK** 3 min mixing

LONG PRESS FOR 2 SEC display battery

CLICK DURING MIXING stop



vertical view

After unpacking, please make sure to fully charge the product before use. When charging. LED light of the base is on to show current battery level. After the battery is fully charged, all LED lights will be off.







Remove the base



Put the cup and lid upside down in the dishwasher





## TROUBLESHOOTING

- Unable to start mixing, one LED flashes for 3 times.
- No battery, please charge.
- Mixing power is weak or mixing stops suddenly, and all LEDs flash for 3 times.
- Low battery.
  Excessive protein powder.
  Improper base installation.
- The base and bottle cannot be assembled.
- Foreign matter in the notch. Incorrect notch position.

# IMPORTANT NOTES

## Usage Safety

**1.**To avoid damage and injury,please never pour water above 160 degrees Fahrenheit into the bottle.Too high temperature will cause pressure accumulation during operation, and may break the sealing, to gush from the top.

2.Please never heat the bottle in high temperature environment such as microwave oven and sterilization cabinet.Please never freaze this product.

**3.**Do not add dry ice, carbon