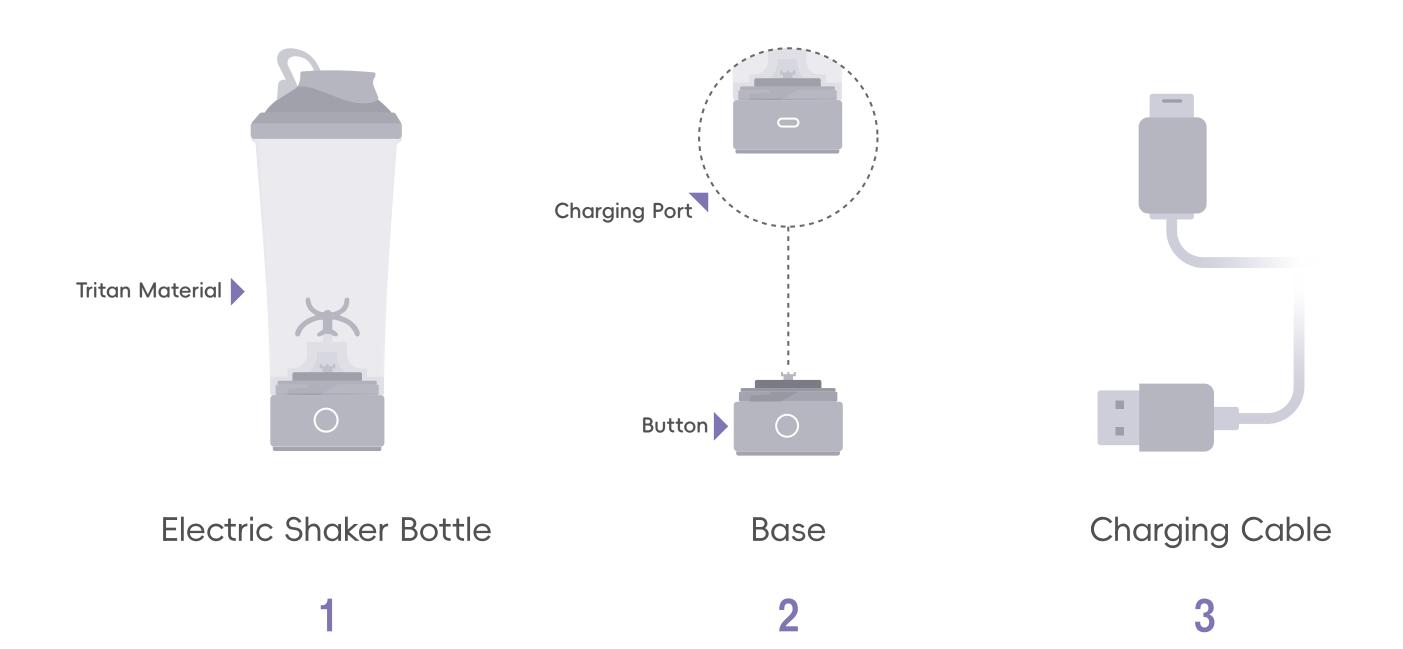

# IN THE BOX



# BASE INSTALLATION





# BASE DISMANTLING



# 

## **BUTTON OPERATIONS**

#### **CLICK** 30 sec mixing



**DOUBLE CLICK** 3 min mixing

LONG PRESS FOR 2 SEC display battery

CLICK DURING MIXING stop



vertical view

After unpacking, please make sure to fully charge the product before use. When charging. LED light of the base is on to show current battery level. After the battery is fully charged, all LED lights will be off.







Remove the base



Put the cup and lid upside down in the dishwasher





## TROUBLESHOOTING

- Unable to start mixing, one LED flashes for 3 times.
- No battery, please charge.
- Mixing power is weak or mixing stops suddenly, and all LEDs flash for 3 times.
- Low battery.
  Excessive protein powder.
  Improper base installation.
- The base and bottle cann