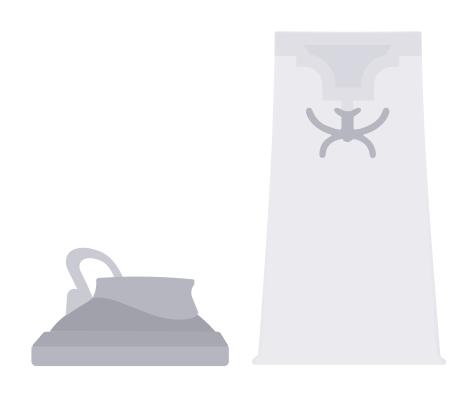

# IN THE BOX



# BASE INSTALLATION





# BASE DISMANTLING



# 

## **BUTTON OPERATIONS**

#### **CLICK** 30 sec mixing



**DOUBLE CLICK** 3 min mixing

LONG PRESS FOR 2 SEC display battery

CLICK DURING MIXING stop



vertical view

After unpacking, please make sure to fully charge the product before use. When charging. LED light of the base is on to show current battery level. After the battery is fully charged, all LED lights will be off.







Remove the base



Put the cup and lid upside down in the dishwasher





## TROUBLESHOOTING

- Unable to start mixing, one LED flashes for 3 times.
- No battery, please charge.
- Mixing power is weak or mixing stops suddenly, and all LEDs flash for 3 times.
- Low battery.
  Excessive protein powder.
  Improper base installation.
- The base and bottle cannot be assembled.
- Foreign matter in the notch. Incorrect notch position.

# IMPORTANT NOTES

## Usage Safety

**1.**To avoid damage and injury,please never pour water above 160 degrees Fahrenheit into the bottle.Too high temperature will cause pressure accumulation during operation, and may break the sealing, to gush from the top.

2.Please never heat the bottle in high temperature environment such as microwave oven and sterilization cabinet.Please never