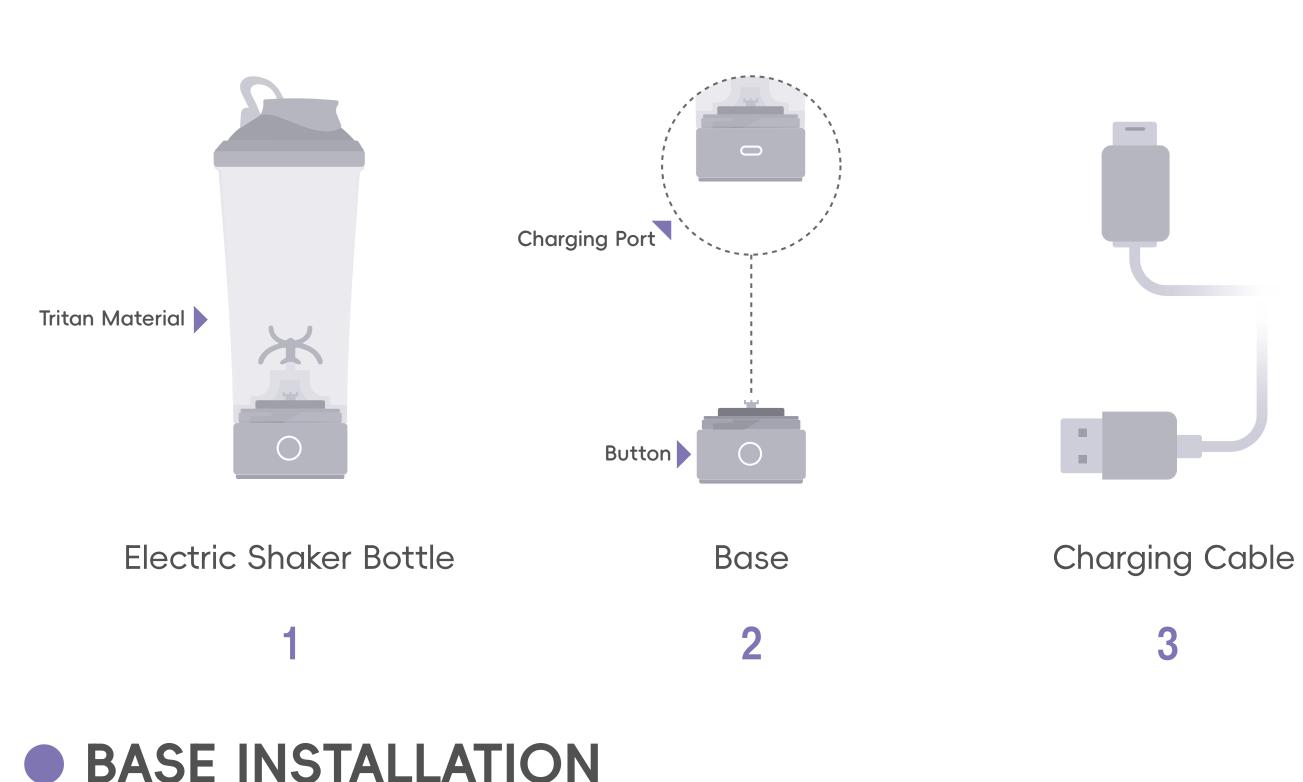

# IN THE BOX







vertical view

After unpacking, please make sure to fully charge

Drink smooth

Click the button

to start

milkshake

## **DOUBLE CLICK** 3 min mixing

LONG PRESS FOR 2 SEC

display battery



Click the button

(one click: work for 30 seconds, double click:

work for 3 minutes)

CLEANING METHOD

Dishwasher washing



Add warm water

and dish soap



## the top. 2. Please never heat the bottle in high temperature environment such as microwave oven and sterilization

wall of container from corrosion.

cabinet.Please never freaze this product.

IMPORTANT NOTES

**Usage Safety** 

4.Do not store dairy product or baby food in bottle for a long time. 5.Do not entirely soak the base in liquid for a long time to avoid failures. **Battery and Charging** 

1. To avoid damage and injury, pleas