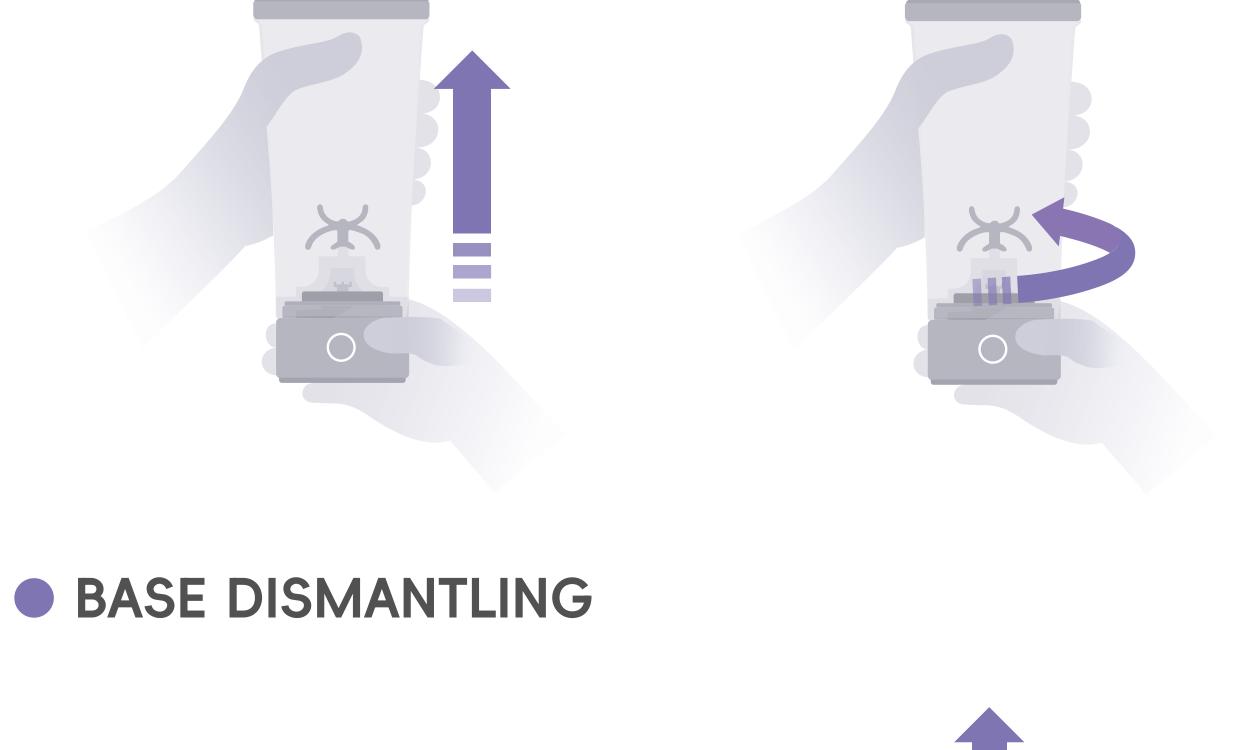

# IN THE BOX







vertical view

After unpacking, please make sure to fully charge

Drink smooth

Click the button

to start

milkshake

## **DOUBLE CLICK** 3 min mixing

LONG PRESS FOR 2 SEC

display battery



Click the button

(one click: work for 30 seconds, double click:

work for 3 minutes)

CLEANING METHOD

Dishwasher washing



Add warm water

and dish soap



## the top. 2. Please never heat the bottle in high temperature environment such as microwave oven and sterilization

wall of container from corrosion.

cabinet.Please never freaze this product.

IMPORTANT NOTES

**Usage Safety** 

4.Do not store dairy product or baby food in bottle for a long time. 5.Do not entirely soak the base in liquid for a long time to avoid failures. **Battery and Charging** 

1. To avoid damage and injury, please