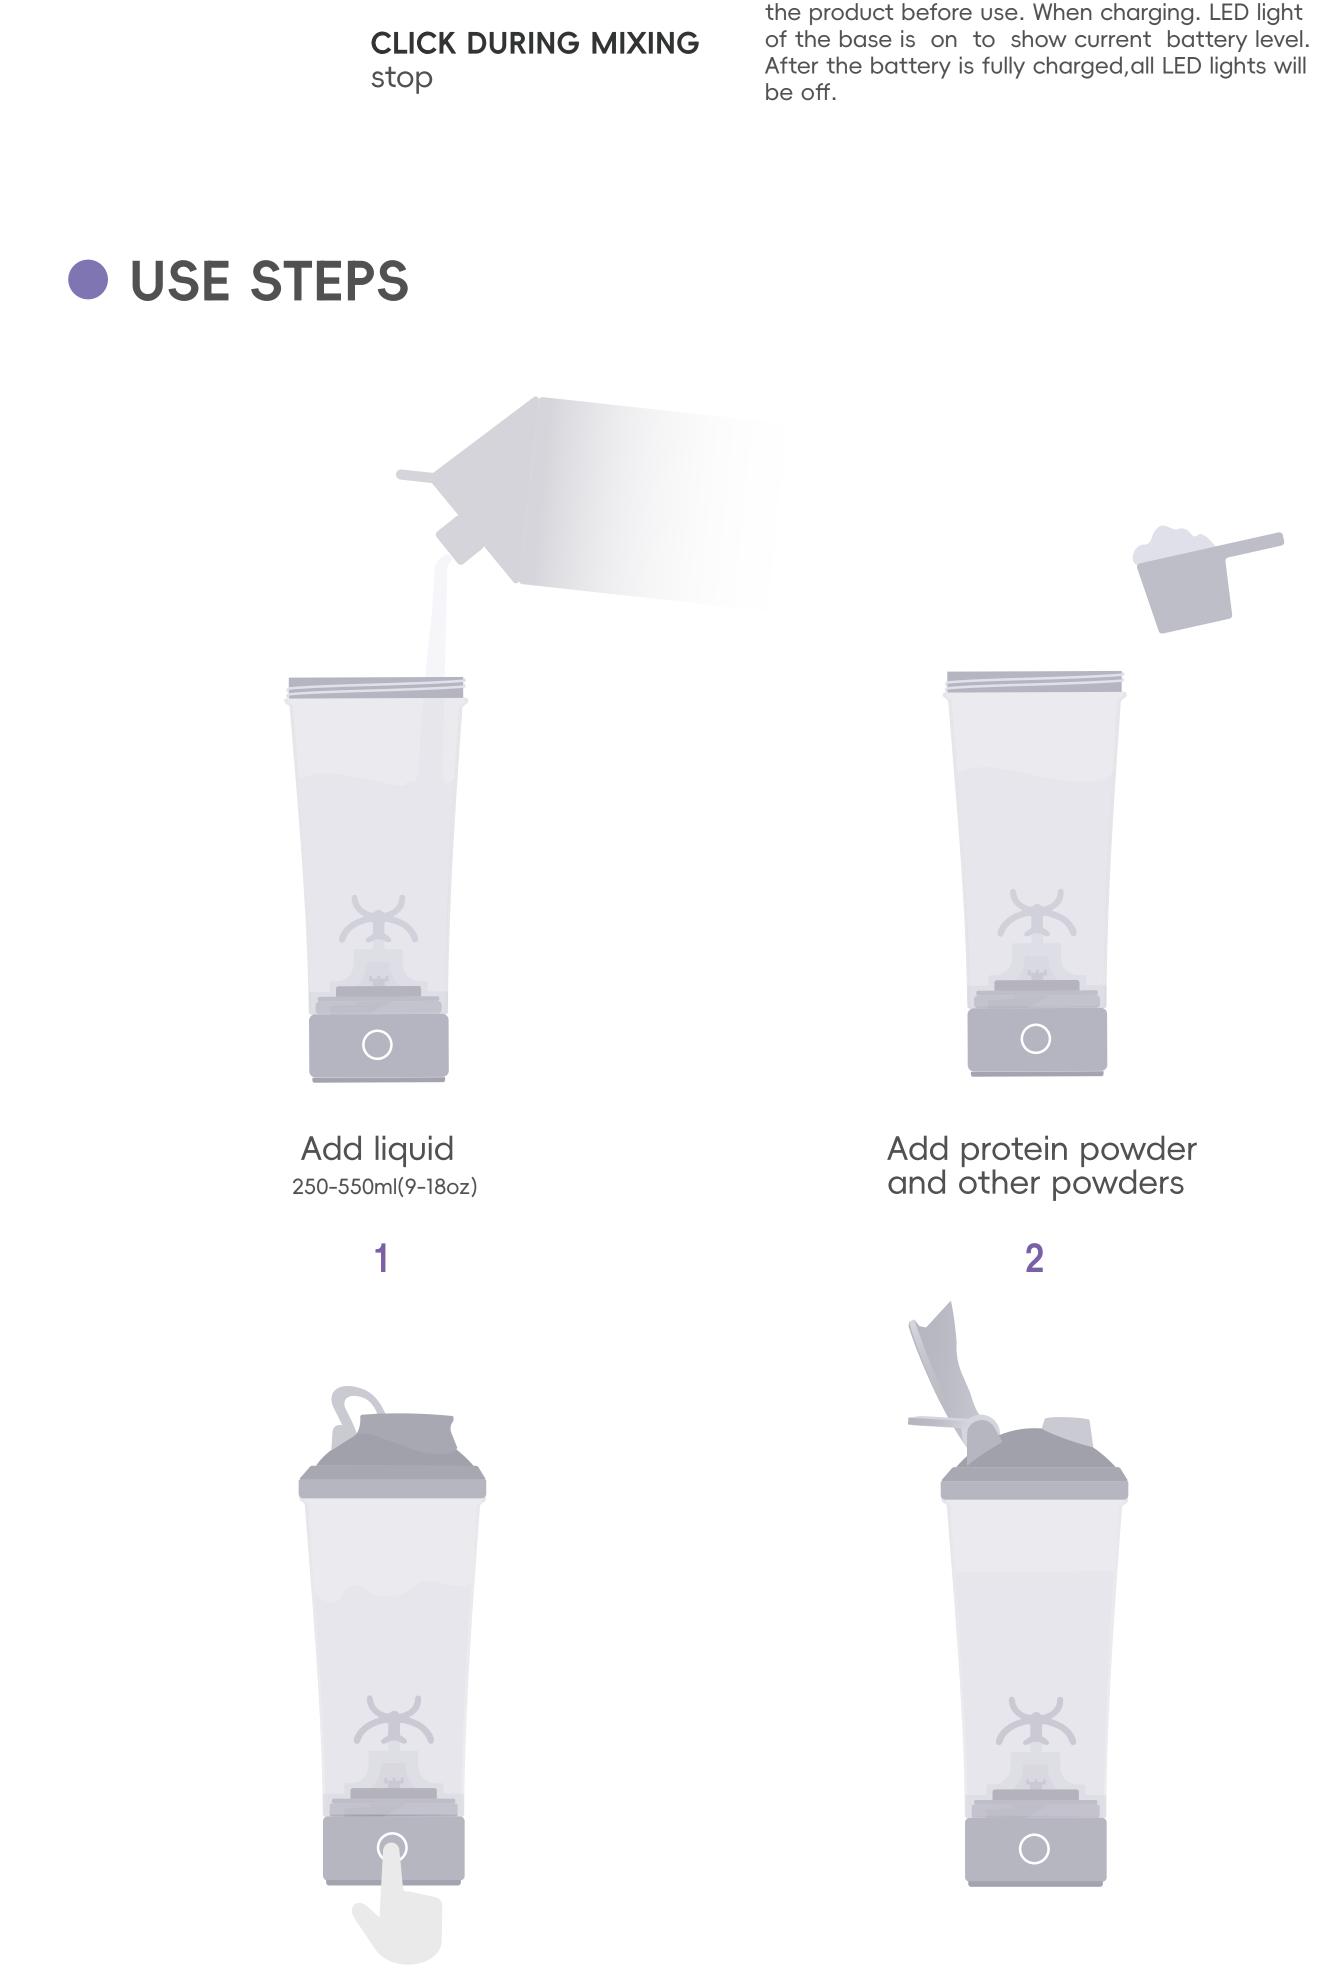

mode.Battery performance will gradually decline with

the time of use. 2. When charging, LED indicator light will flash at current battery level, and all indicator lights are off after full charging.

3.At the end if mixing, if LED indicator lights turn off one after another, and the last LED light flashes quickly for 3 times, it means the battery should be charged.