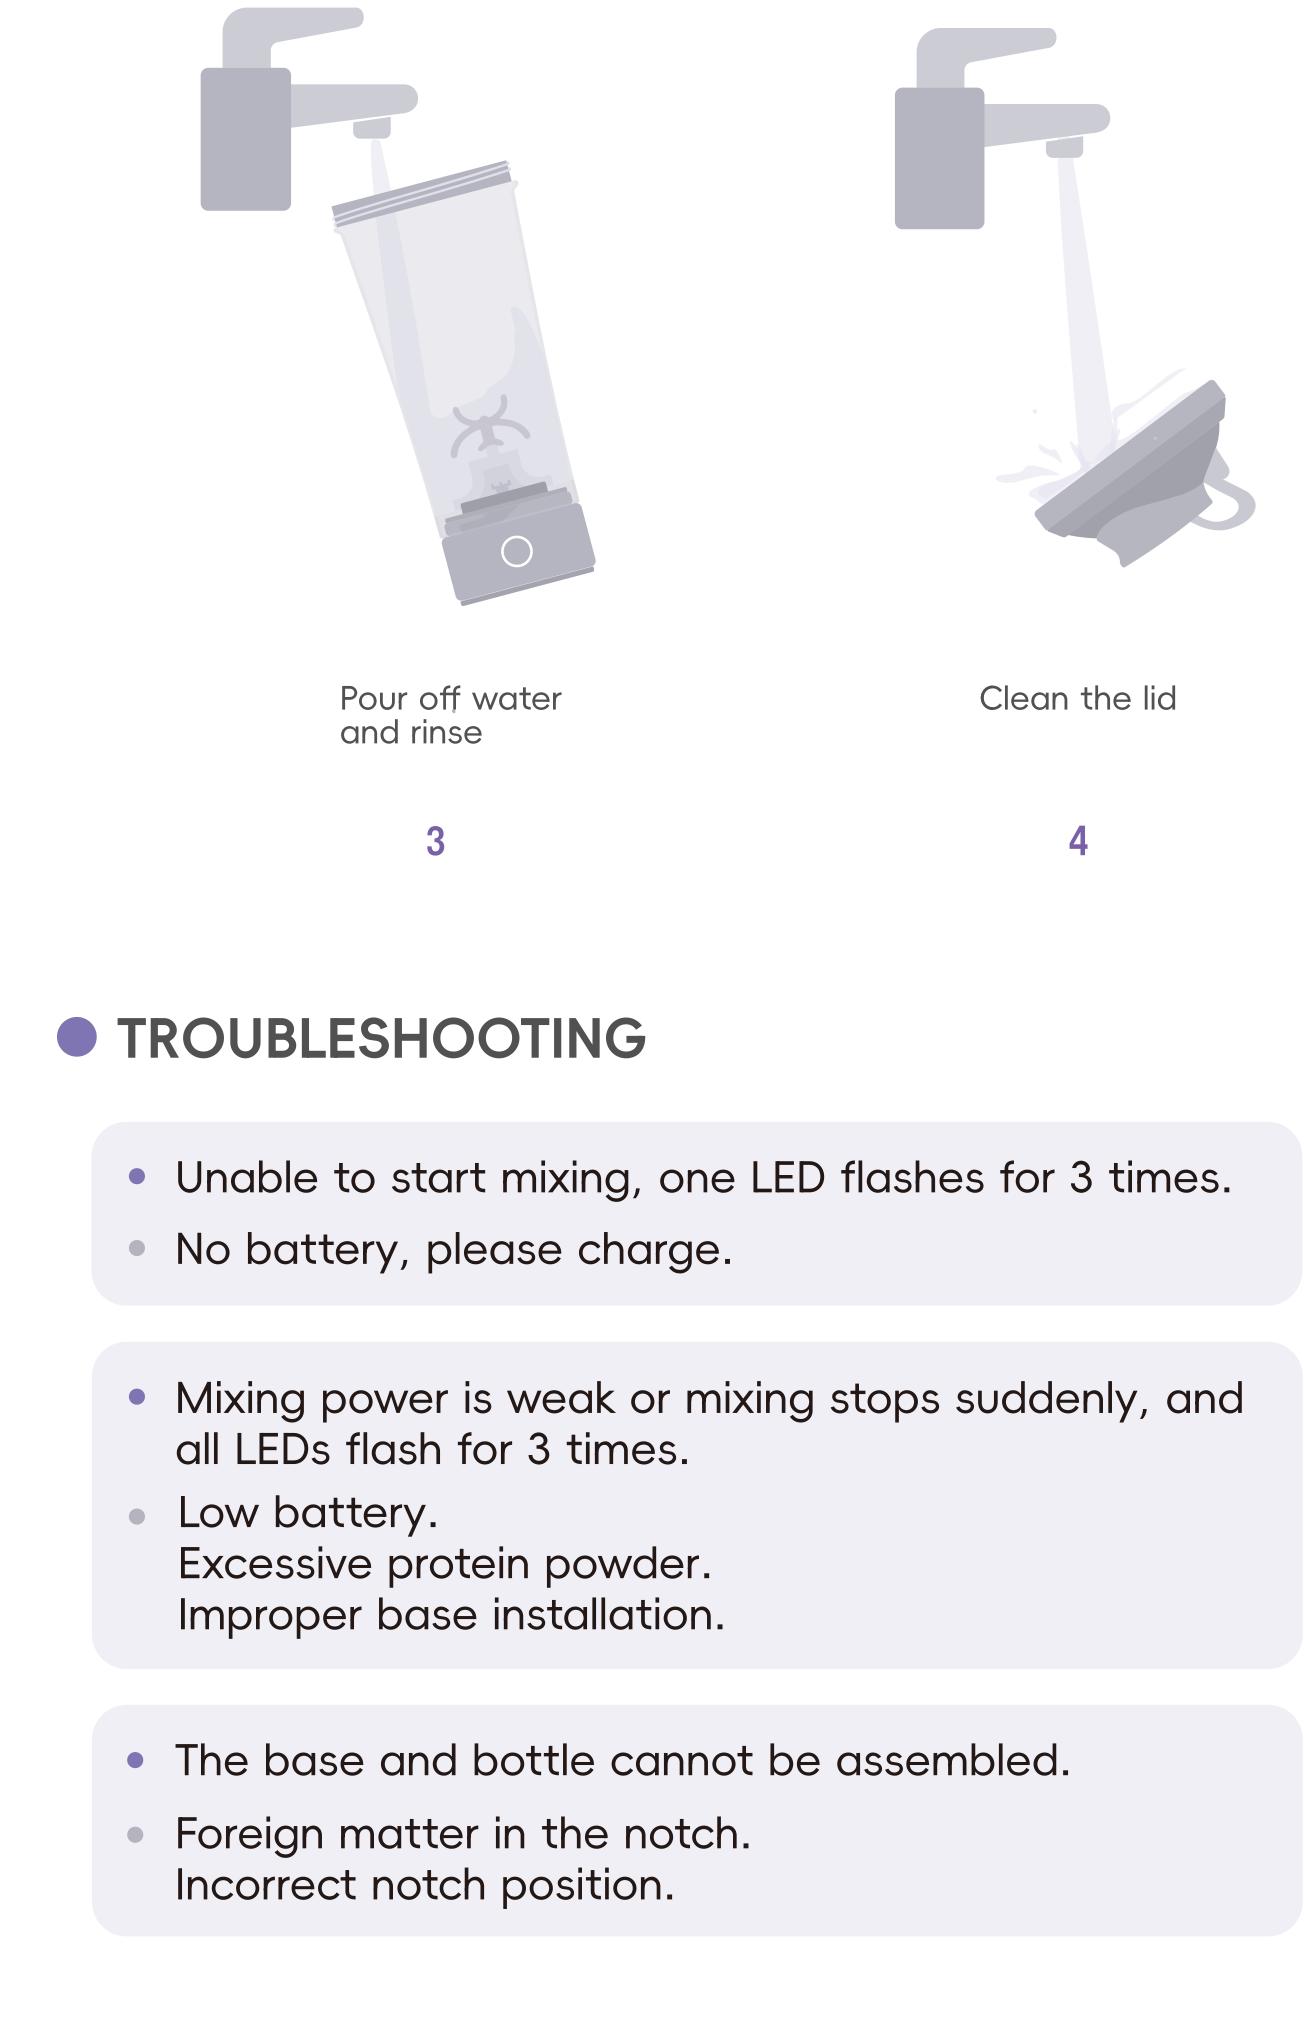

# IN THE BOX







vertical view

After unpacking, please make sure to fully charge

Drink smooth

Click the button

to start

milkshake

## **DOUBLE CLICK** 3 min mixing

LONG PRESS FOR 2 SEC

display battery



Click the button

(one click: work for 30 seconds, double click:

work for 3 minutes)

CLEANING METHOD

Dishwasher washing



Add warm water

and dish soap



## the top. 2. Please never heat the bottle in high temperature environment such as microwave oven and sterilization

wall of container from corrosion.

cabinet.Please never freaze this product.

IMPORTANT NOTES

**Usage Safety** 

4.Do not store dairy product or baby food in bottle for a long time. 5.Do not entirely soak the base in liquid for a long time to avoid failures. **Battery and Charging** 

1. To avoid damage and injury, please never pour water

above 160 degrees Fahrenheit into the bottle. Too high

temperature will cause pressure accumulation during

operation, and may break the sealing, to gush from

3.Do not add dry ice, carbonated beverage and other

liquids there are prone to generate high pressure. Do

not add strong acid or alkali so as to prevent inner

1. Battery lif