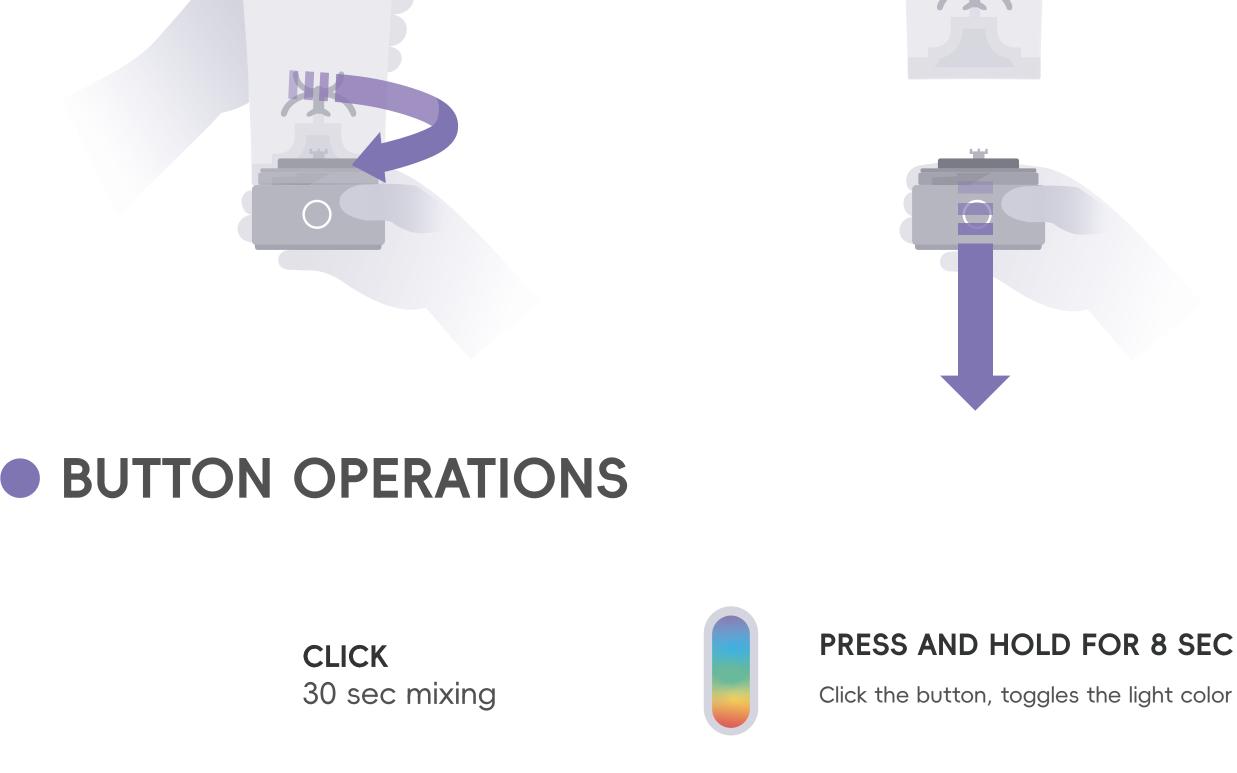

## **DOUBLE CLICK** 3 min mixing

LONG PRESS FOR 2 SEC

display battery

Click the button

(one click: work for 30 seconds, double click:

work for 3 minutes)

CLEANING METHOD

Dishwasher washing