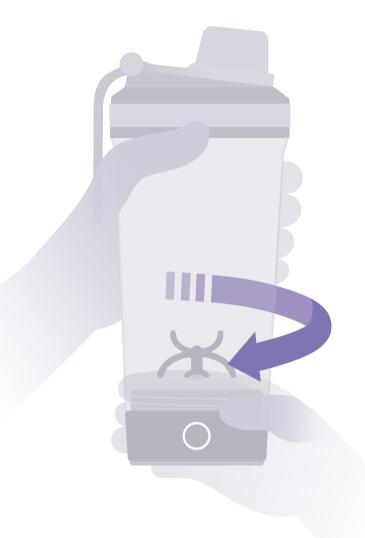

# • IN THE BOX



### **BASE INSTALLATION**





# BASE DISMANTLING



# • POWER DISPLAY



Green light full battery



Red light low battery





Red light flashes 3 times no power







**CLICK** 30 sec mixing

**DOUBLE CLICK** 3 min mixing

CLICK DURING MIXING stop

#### • USE STEPS





Remove the base



Put the cup and lid upside down in the dishwasher

### • CLEANING METHOD



### TROUBLESHOOTING

- Unable to start mixing, one LED flashes for 3 times.
- No battery, please charge.
- Mixing power is weak or mixing stops suddenly, and all LEDs flash for 3 times.
- Low battery.
  Excessive protein powder.
  Improper base installation.
- The base and bottle cannot be assembled.
- Foreign matter in the notch.

## IMPORTANT NOTES

### Usage Safety

**1.**To avoid damage and injury, please never pour water above 160 degrees Fahrenheit into the bottle. Too h