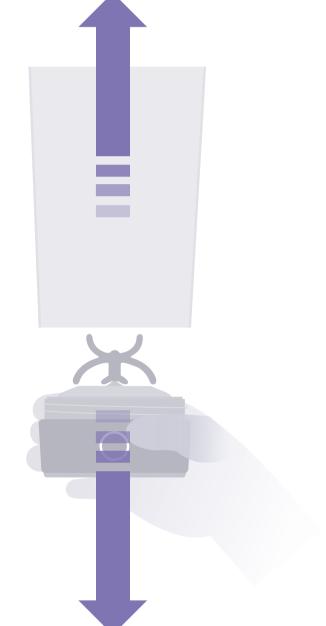

# BASE DISMANTLING

#### • USE STEPS

Remove the base

Put the cup and lid upside down in the dishwasher