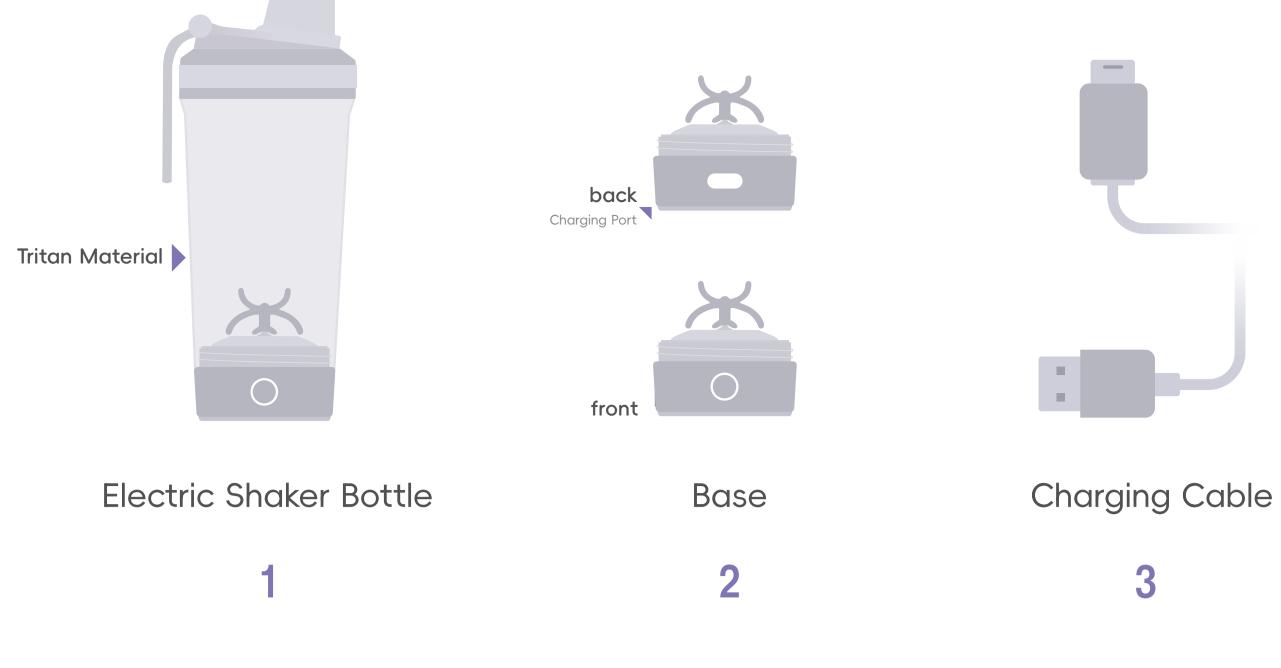

# • IN THE BOX



### **BASE INSTALLATION**





# BASE DISMANTLING



# • POWER DISPLAY



Green light full battery



Red light low battery





Red light flashes 3 times no power







**CLICK** 30 sec mixing

**DOUBLE CLICK** 3 min mixing

CLICK DURING MIXING stop

#### • USE STEPS





Remove the base



Put the cup and lid upside down in the dishwasher

### • CLEANING METHOD



### TROUBLESHOOTING

- Unable to start mixing, one LED flashes for 3 times.
- No battery, please charge.
- Mixing power is weak or mixing stops suddenly, and all LEDs flash for 3 times.
- Low battery.
  Excessive protein powder.
  Improper base installation.
- The base and bottle cannot be assembled.
- Foreign matter in the notch.

## IMPORTANT NOTES

### Usage Safety

**1.**To avoid damage and injury, please never pour wate