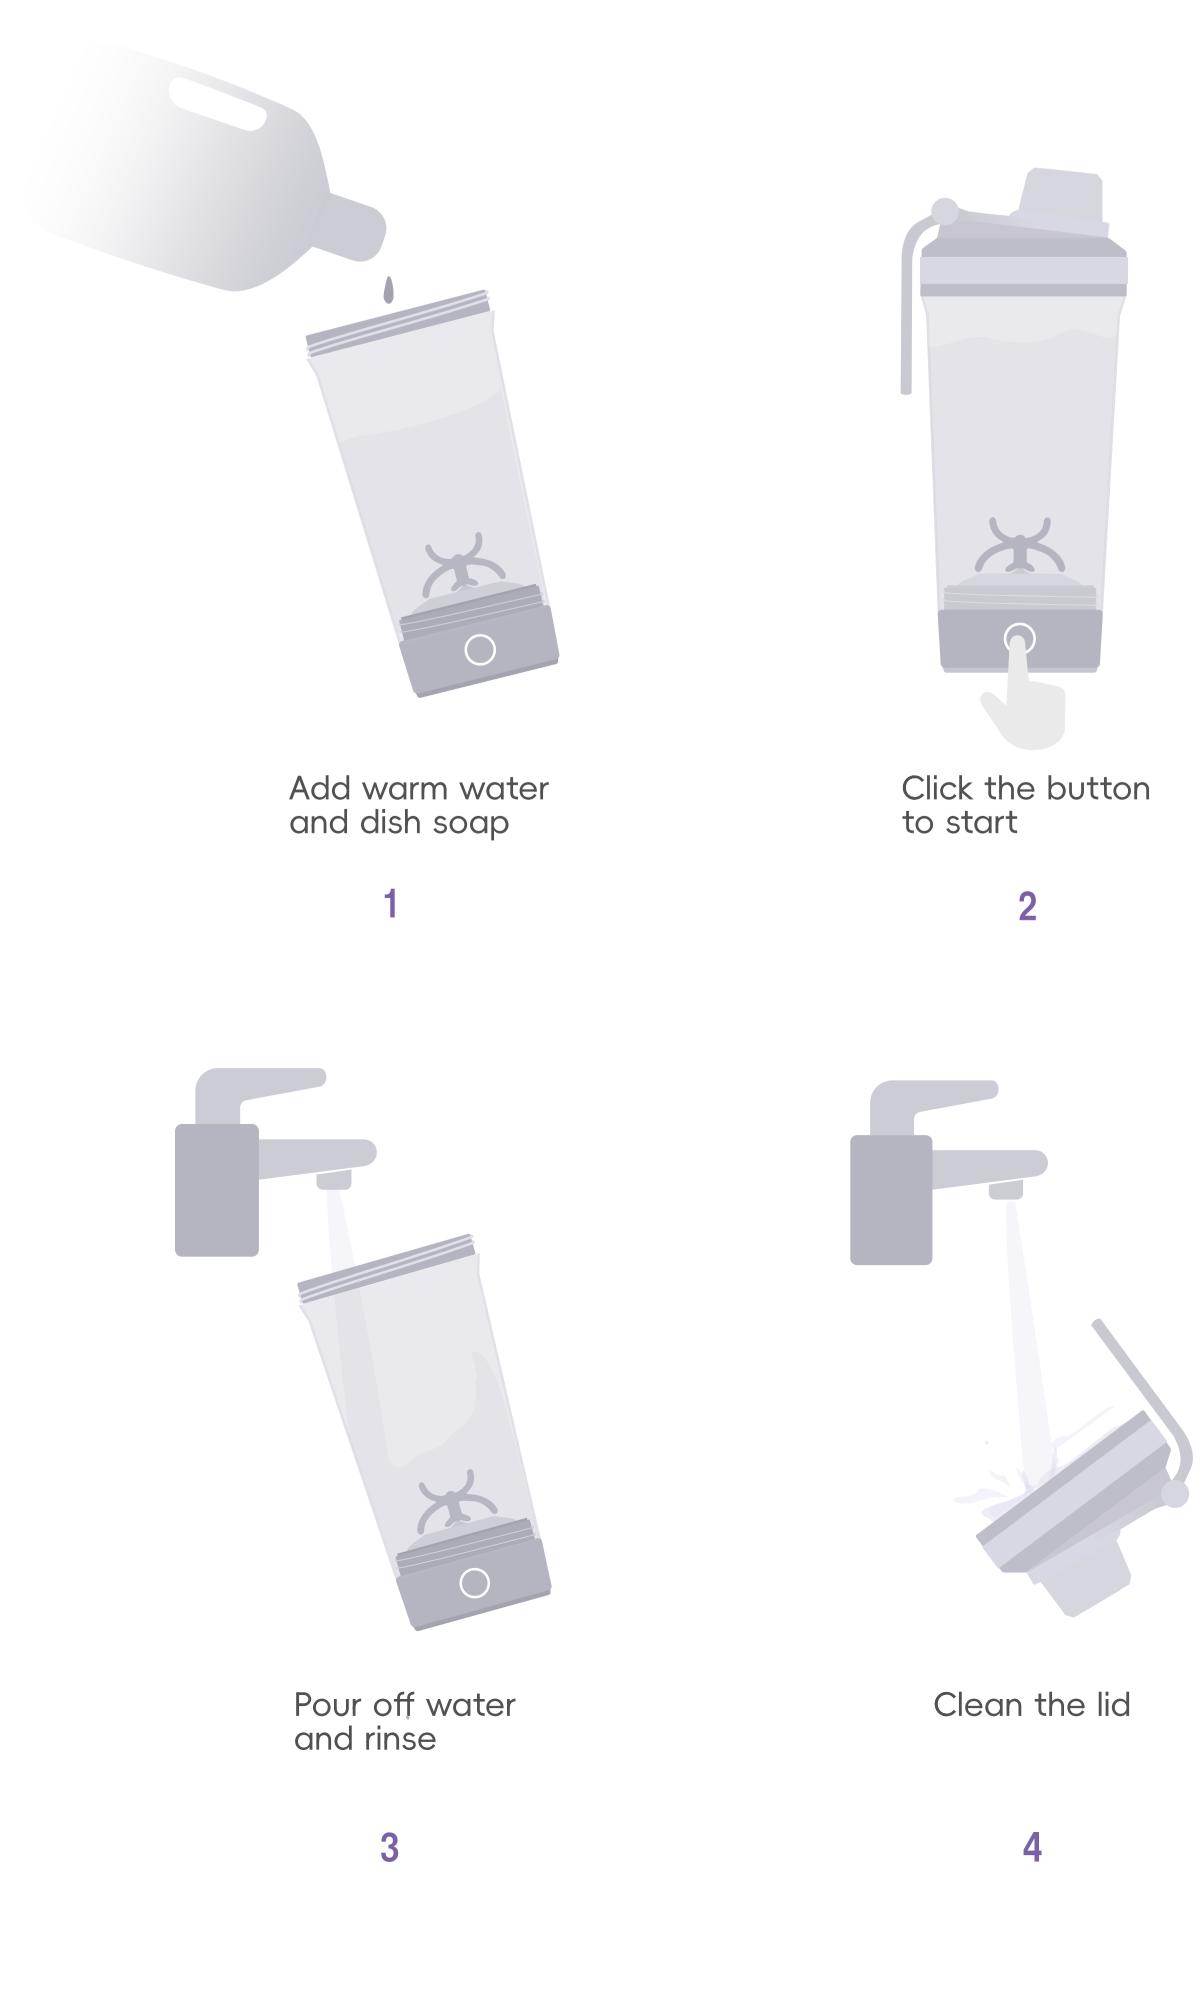

# • IN THE BOX



### **BASE INSTALLATION**





# BASE DISMANTLING



# • POWER DISPLAY



Green light full battery



Red light low battery





Red light flashes 3 times no power







**CLICK** 30 sec mixing

**DOUBLE CLICK** 3 min mixing

CLICK DURING MIXING stop

#### • USE STEPS





Remove the base



Put the cup and lid upside down in the dishwasher

### • CLEANING METHOD



### TROUBLESHOOTING

- Unable to start mixing, one LED flashes for 3 times.
- No battery, please charge.
- Mixing power is weak or mixing stops suddenly, and all LEDs flash for 3 times.
- Low battery.
  Excessive protein powder.
  Improper base installation.
- The base and bottle cannot be assembled.
- Foreign matter in the notch.

## IMPORTANT NOTES

### Usage Safety

**1.**To avoid damage and injury, please never pour water above 160 degrees Fahrenheit into the bottle. Too high temperature will cause pressure accumulation during operation, and may break the sealing, to gush from the top.

2.Please never heat the bottle in high temperature environment such as microwave oven and sterilization cabinet.Please never freaze this product.

**3.**Do not add dry ice, carbonated beverage and oth