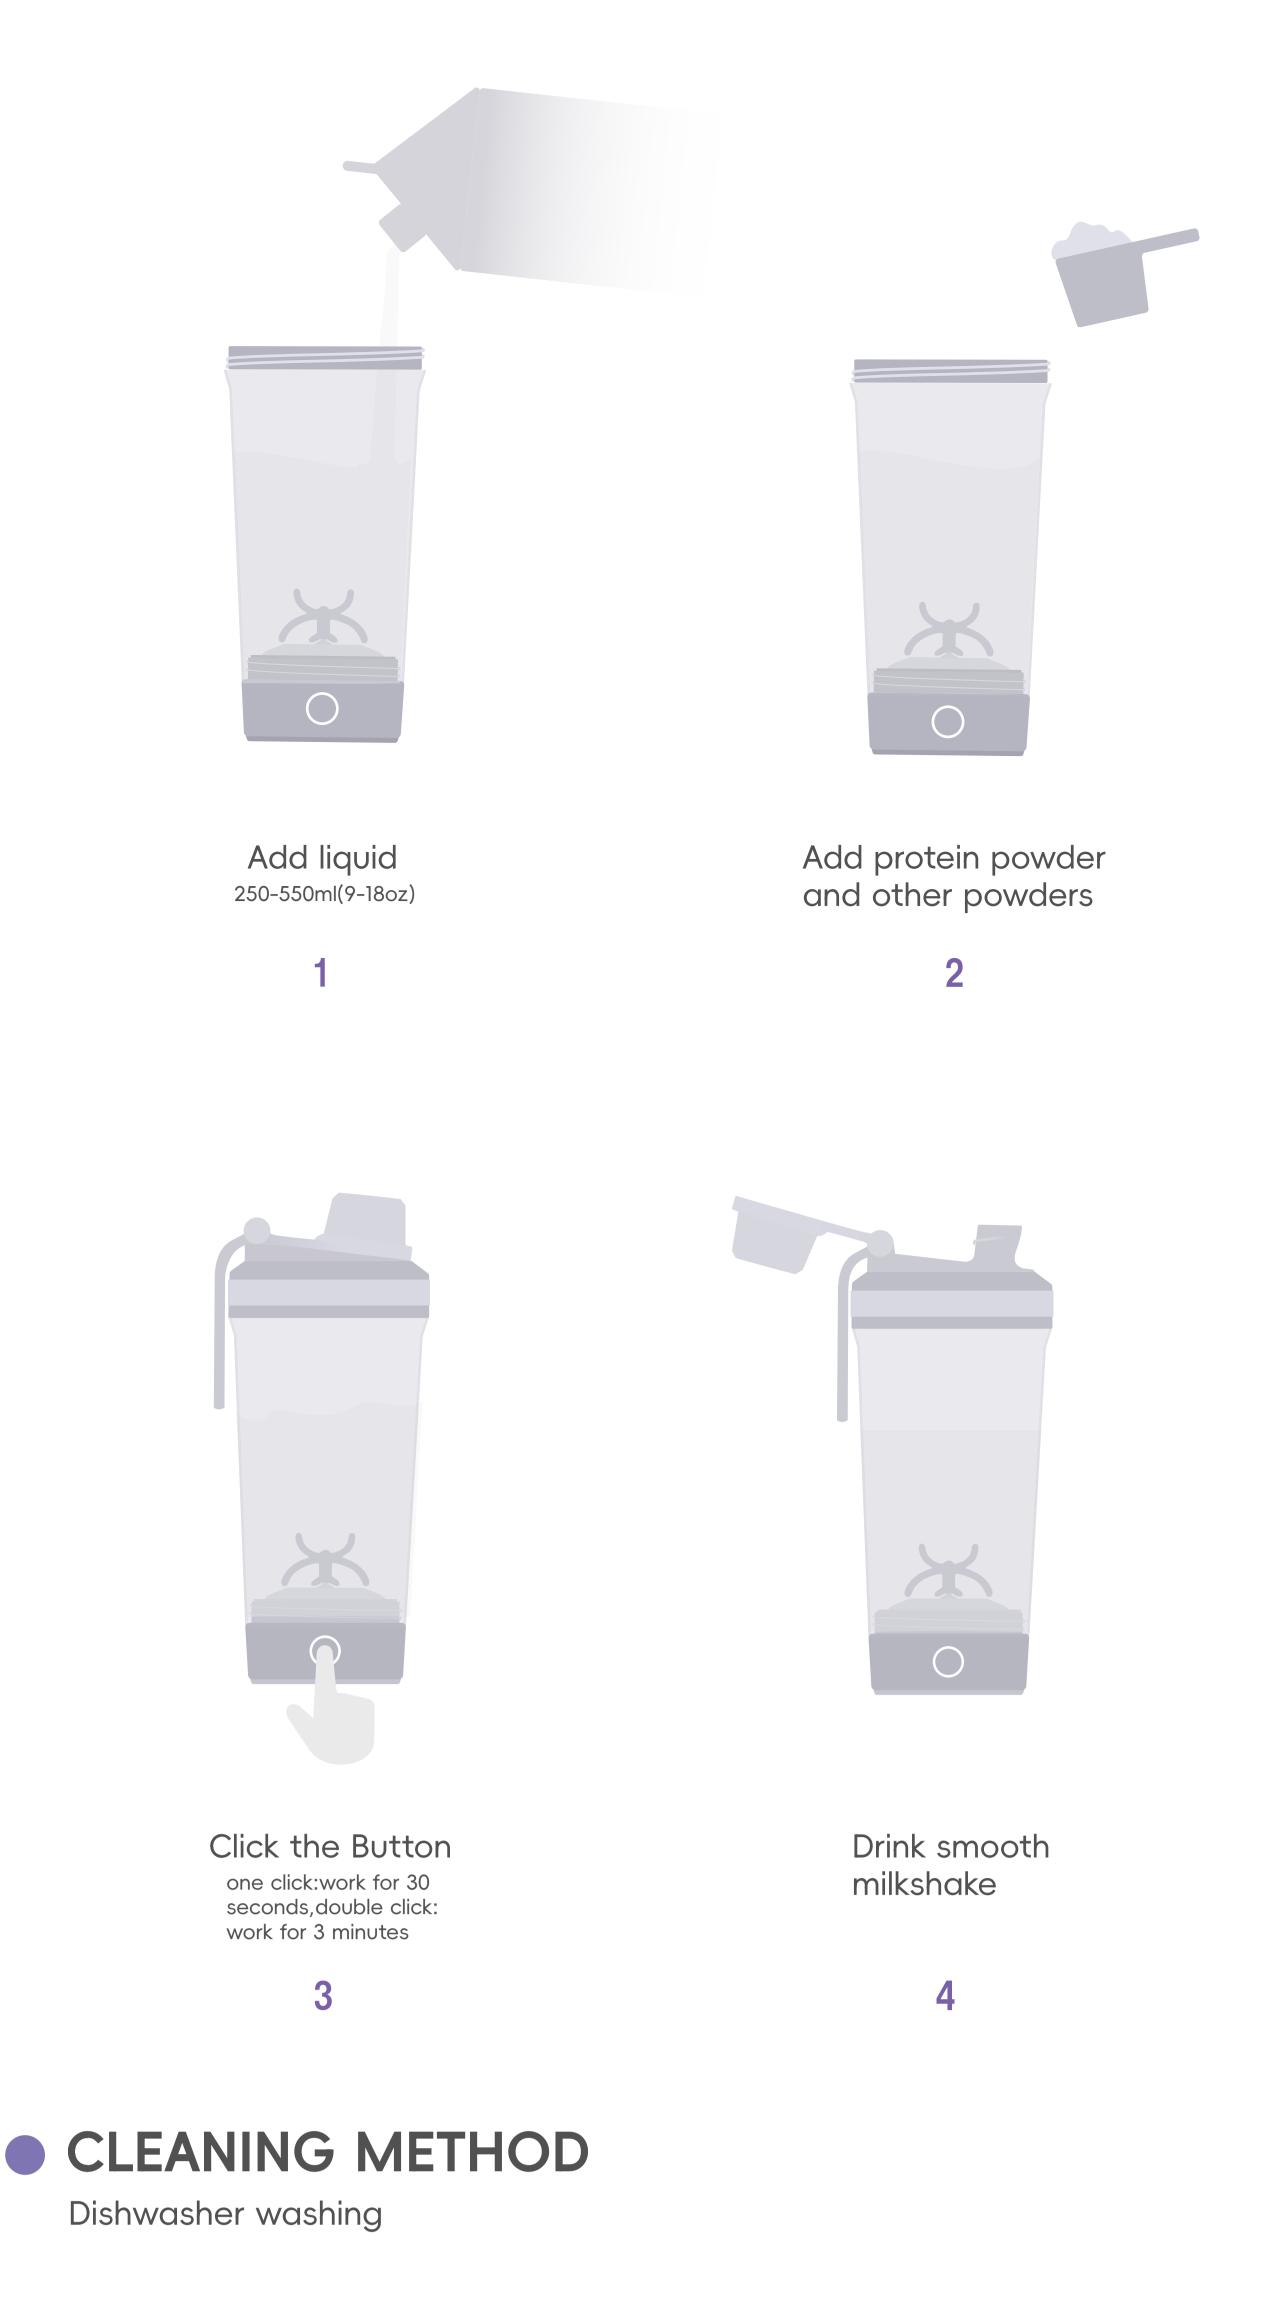

#### • USE STEPS

Remove the base

Put the cup and lid upside down in the dishwasher

### • CLEANING METHOD