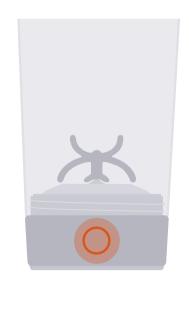

# • POWER DISPLAY

Green light full battery

Red light low battery

Red light flashes 3 times no power

**CLICK** 30 sec mixing

**DOUBLE CLICK** 3 min mixing

CLICK DURING MIXING stop

### TROUBLESHOOTING

- Unable to start mixing, one LED flashes for 3 times.
- No battery, please charge.
- Mixing power is weak or mixing stops suddenly, and all LEDs flash for 3 times.
- Low battery.
  Excessive protein powder.
  Improper base installation.
- The base and bottle cannot be assembled.
- Foreign matter in the notch.