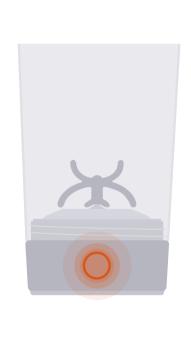

# • POWER DISPLAY

Green light full battery

Red light low battery

Red light flashes 3 times no power

**CLICK** 30 sec mixing

**DOUBLE CLICK** 3 min mixing

CLICK DURING MIXING stop

### TROUBLESHOOTING

- Unable to start mixing, one LED flashes for 3 times.
- No battery, please charge.
- Mixing power is weak or mixing stops suddenly, and all LEDs flash for 3 times.
- Low battery.
  Excessive protein powder.
  Improper base installation.
- The base and bottle cannot be assembled.
- Foreign matter in the notch.