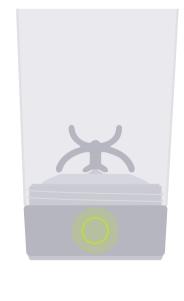

# • POWER DISPLAY

Green light full battery

Red light low battery

Red light flashes 3 times no power

**CLICK** 30 sec mixing

**DOUBLE CLICK** 3 min mixing

CLICK DURING MIXING stop