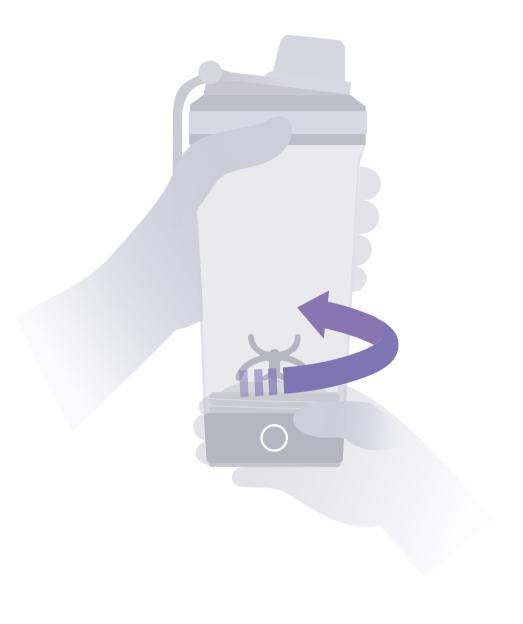

# • IN THE BOX



### **BASE INSTALLATION**





# BASE DISMANTLING



# • POWER DISPLAY



Green light full battery



Red light low battery





Red light flashes 3 times no power







**CLICK** 30 sec mixing

**DOUBLE CLICK** 3 min mixing

CLICK DURING MIXING stop

#### • USE STEPS





Remove the base



Put the cup and lid upside down in the dishwasher

### • CLEANING METHOD



### TROUBLESHOOTING

- Unable to start mixing, one LED flashes for 3 times.
- No battery, please charge.
- Mixing power is weak or mixing stops suddenly, and all LEDs flash for 3 times.
- Low battery.
  Excessive protein powder.
  Improper base installation.
- The base and bottle cannot be assembled.
- Foreign matter in the notch.

## IMPORTANT NOTES

### Usage Safety

**1.**To avoid damage and injury, please never pour water above 160 degrees Fahrenheit