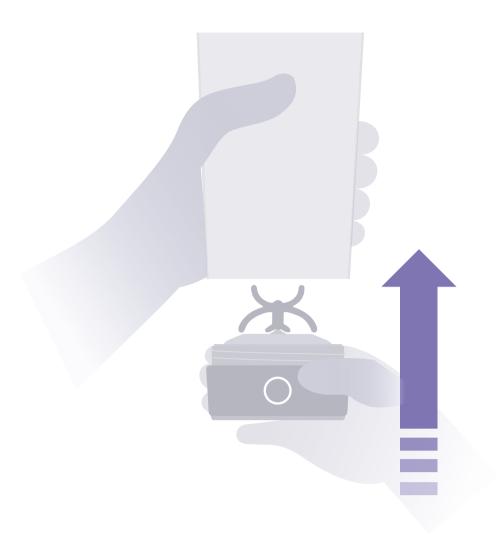

# • IN THE BOX



### **BASE INSTALLATION**





# BASE DISMANTLING



# • POWER DISPLAY



Green light full battery



Red light low battery





Red light flashes 3 times no power







**CLICK** 30 sec mixing

**DOUBLE CLICK** 3 min mixing

CLICK DURING MIXING stop

#### • USE STEPS





Remove the base



Put the cup and lid upside down in the dishwasher

### • CLEANING METHOD



### TROUBLESHOOTING

- Unable to start mixing, one LED flashes for 3 times.
- No battery, please charge.
- Mixing power is weak or mixing stops suddenly, and all LEDs flash for 3 times.
- Low battery.
  Excessive protein powder.
  Improper base installation.
- The base and bottle cannot be assembled.
- Foreign matter in the notch.

## IMPORTANT NOTES

### Usage Safety

**1.**To avoid damage and injury, please never pour water above 160 degrees Fahrenhei