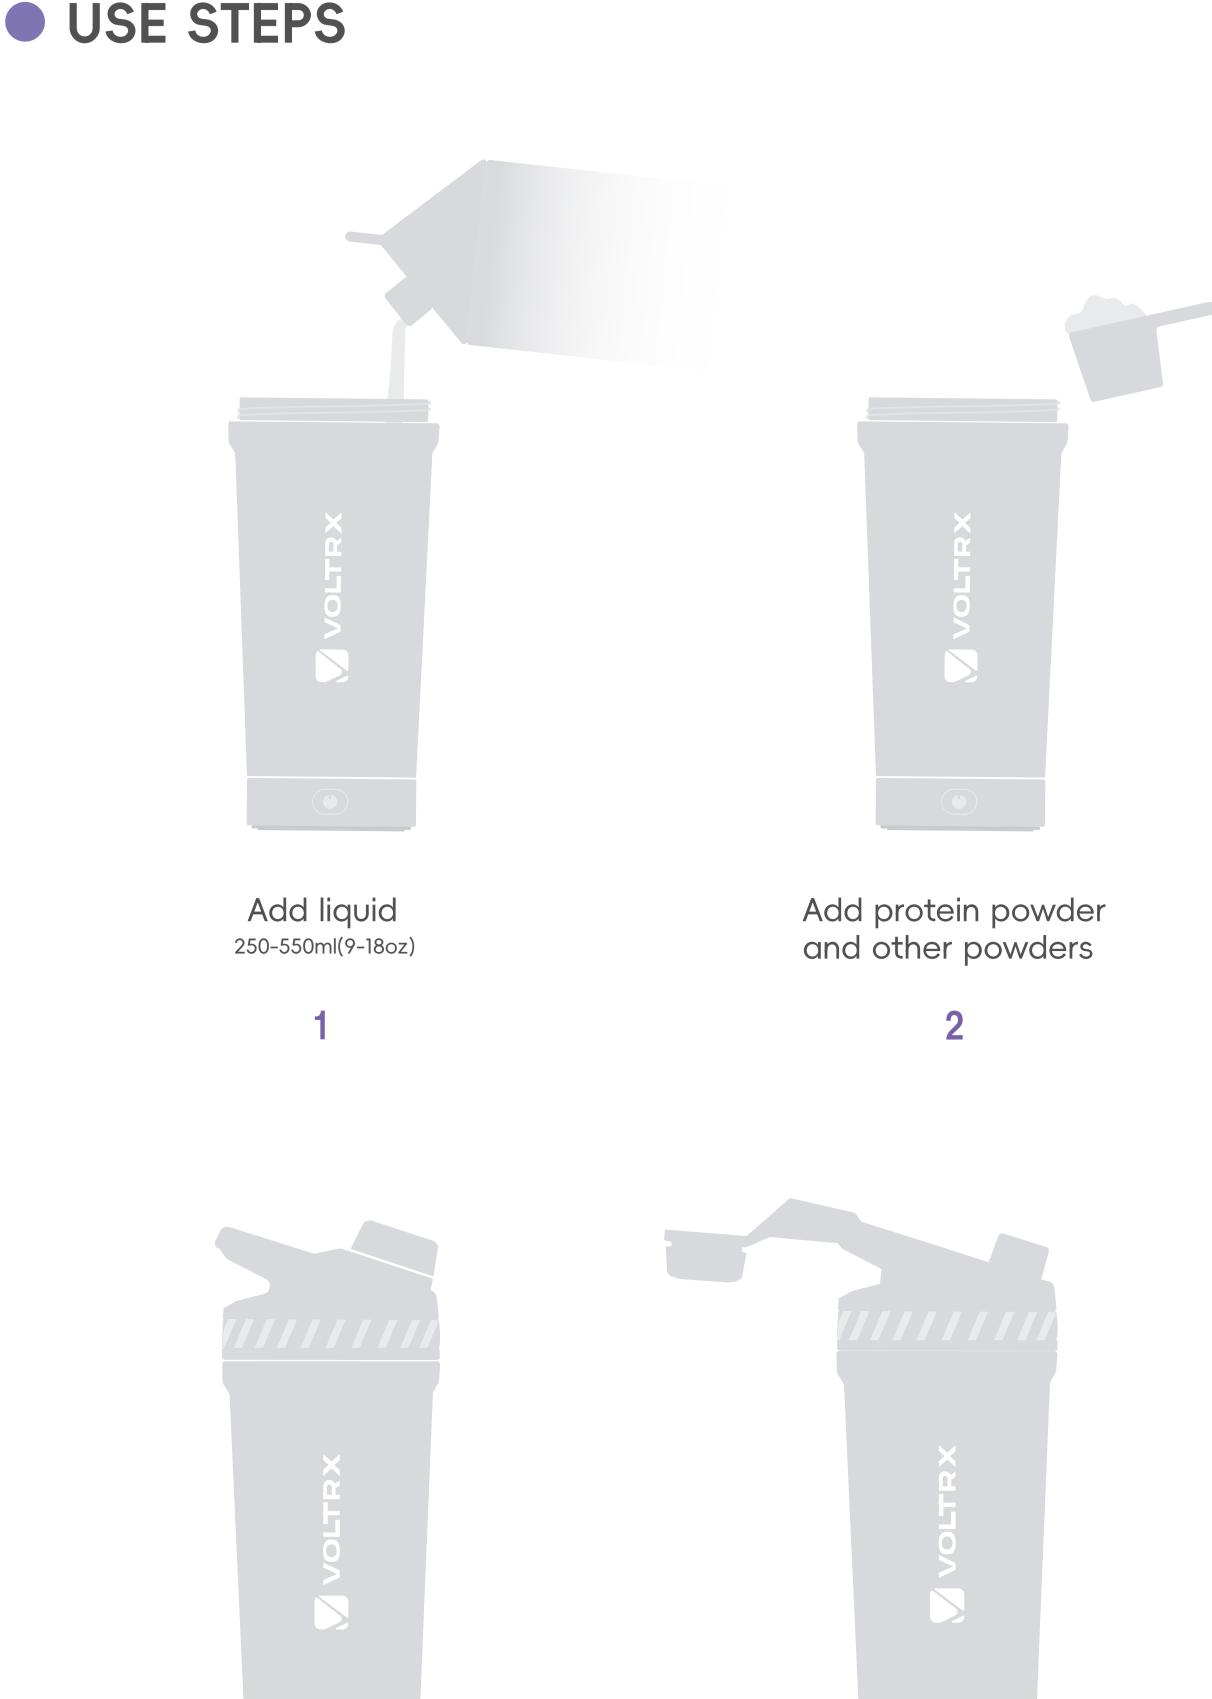

### • IN THE BOX

VOLTRX

DOUBLE CLICK

**CLICK DURING MIXING** 

LONG PRESS FOR 5 SEC

display battery level

3 min mixing

stop