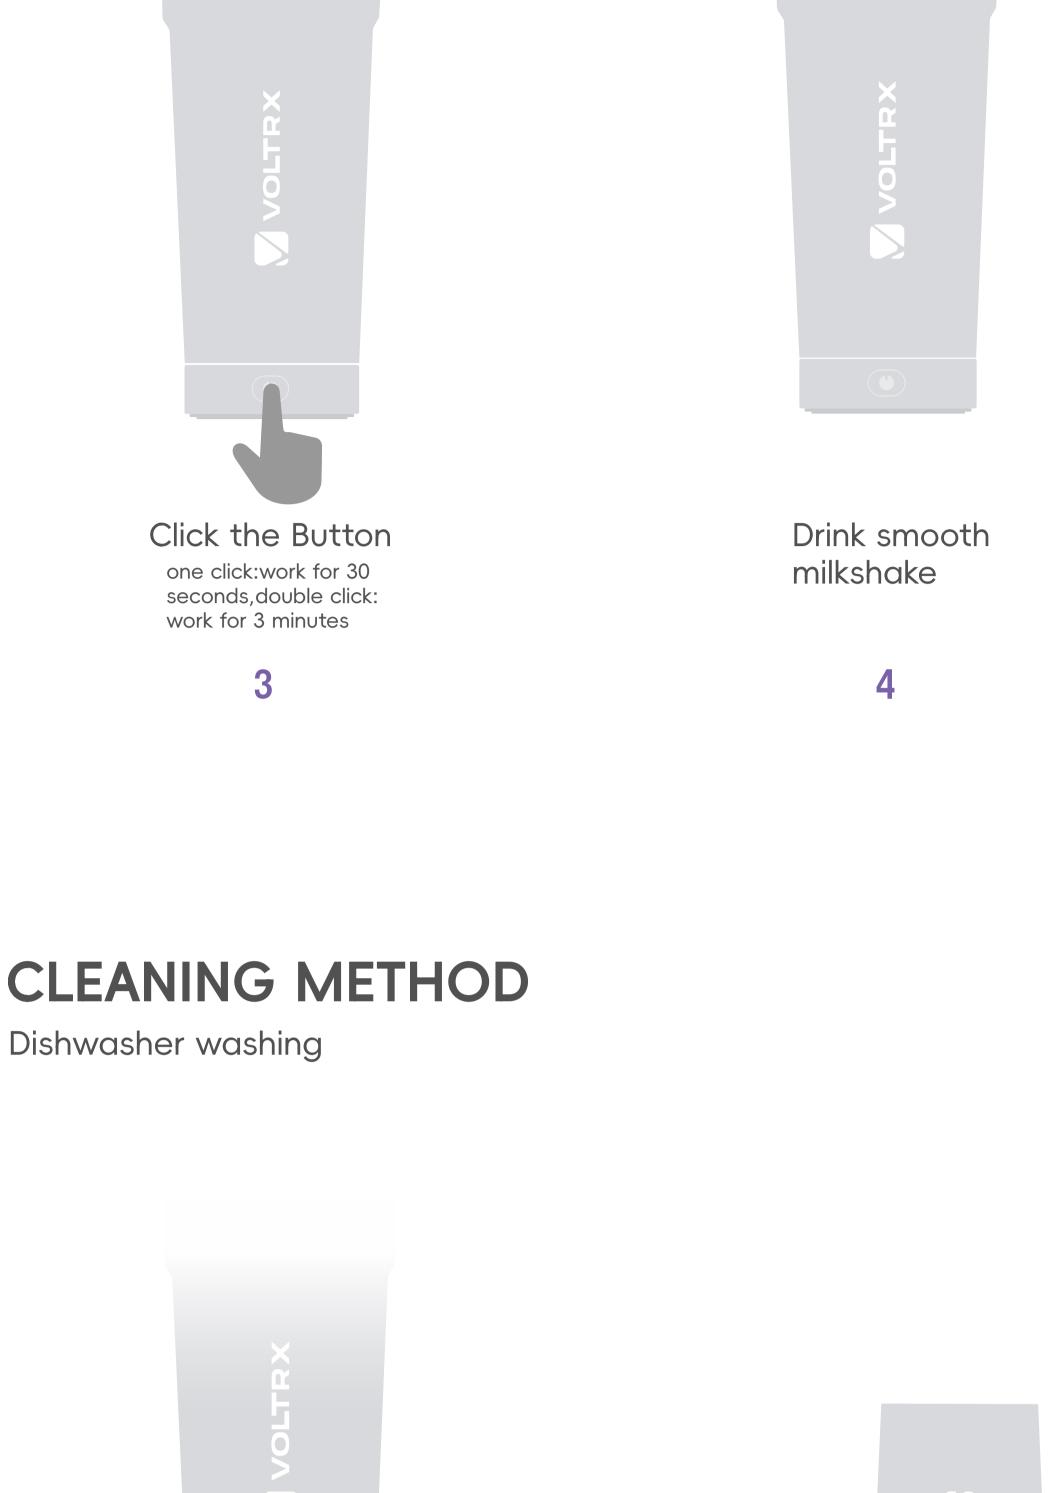

### • IN THE BOX

VOLTRX

DOUBLE CLICK

**CLICK DURING MIXING** 

LONG PRESS FOR 5 SEC

display battery level

3 min mixing

stop