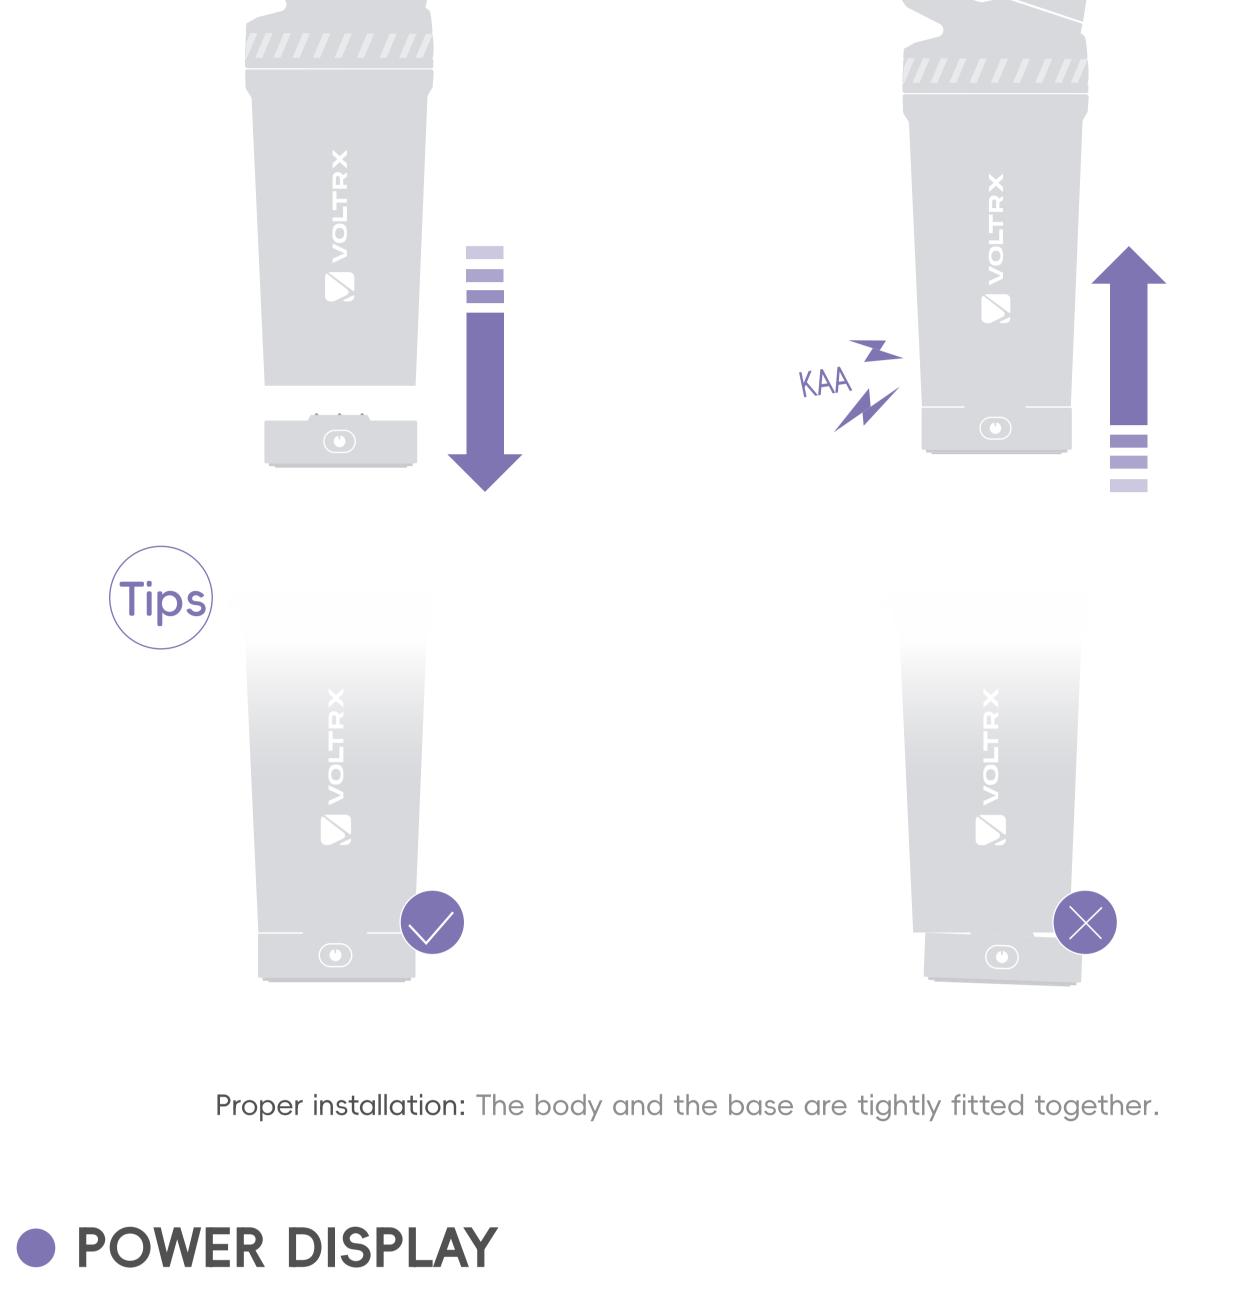

### • IN THE BOX





VOLTRX

DOUBLE CLICK

**CLICK DURING MIXING** 

LONG PRESS FOR 5 SEC

display battery level

3 min mixing

stop

VOLTRX







Put the cup and lid upside down in the dishwasher

# Remove the base

CLEANING METHOD



### operation, and may break the sealing, to gush from the top. 2.Please never heat the bottle in high temperature

## **4.**Do not store dairy product or baby food in bottle for a long time.

to avoid failures.

wall of container from corrosion.

Battery and Charging

1. Battery life mainly depends on your usage frequency.
The statement of charge once for 1 month is calculated based on using 3 times a week under 30 sec mixing

5.Do not entirely soak the base in liquid for a long time

1. To avoid damage and injury, please never pour water

above 160 degrees Fahrenheit into t