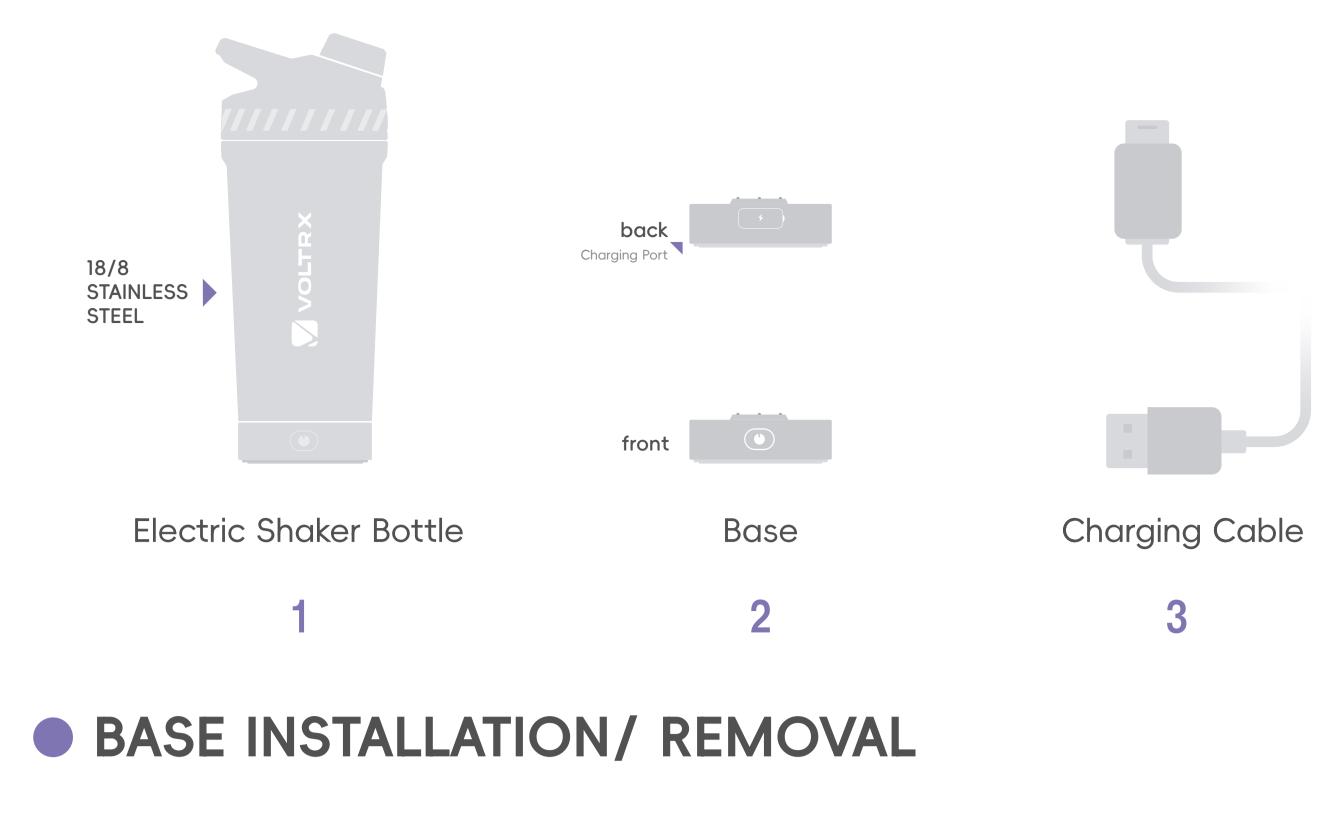

### • IN THE BOX

VOLTRX

DOUBLE CLICK

**CLICK DURING MIXING** 

LONG PRESS FOR 5 SEC

display battery level

3 min mixing

stop