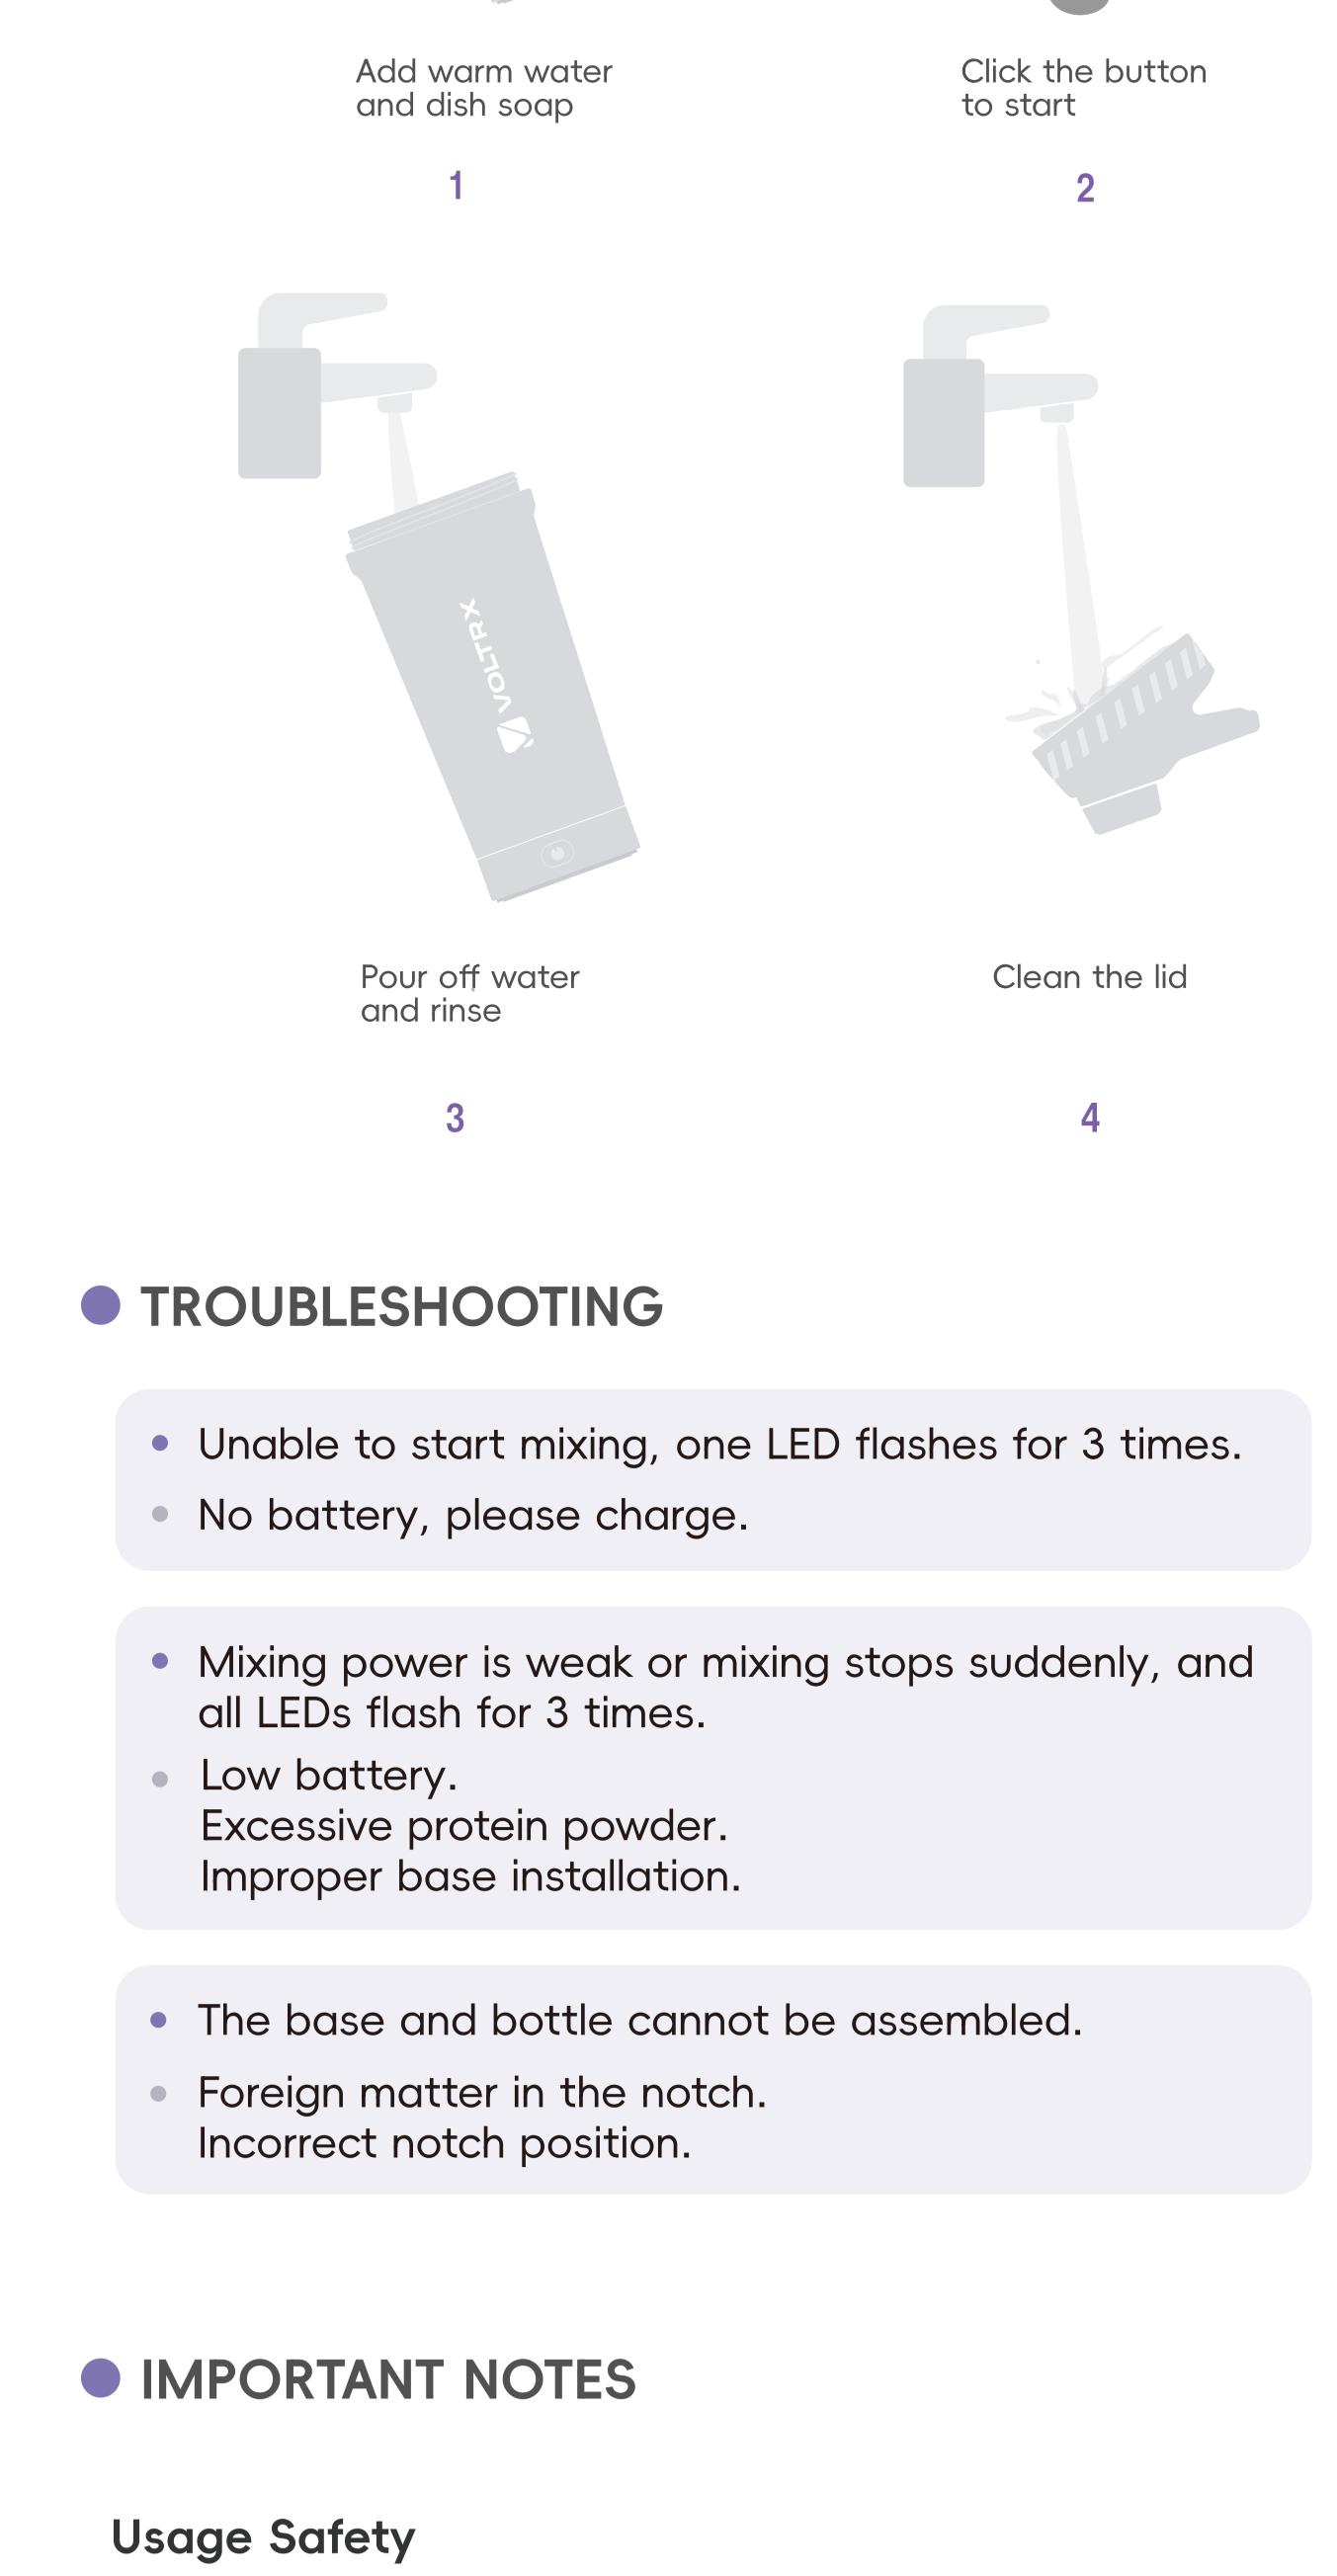

VOLTRX

Put the cup and lid upside down in the dishwasher

# Remove the base

CLEANING METHOD